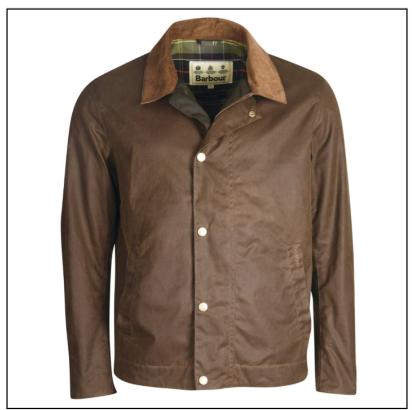

### **Barbour Milton Men's Wax Jacket Brown**

Boasting a sit down collar with cord detailing for a signature Barbour feel, the Milton jacket is perfect for both Town & Country.

Showcasing a zip with stud front placket fastening, this boxy style features two lower welt pockets and button tabs to the hem.

With a classic tartan inner back yoke, a casual edition to keep by the back door for sure.

Like this Barbour Milton Casual Jacket? Why not browse more options in our extensive Men's Coats & Jackets range.