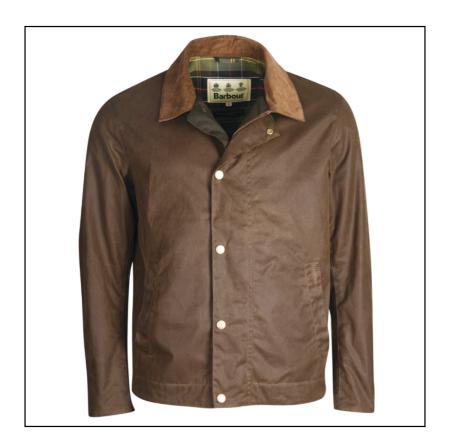

### **Barbour Milton Men's Wax Jacket Brown**

Boasting a sit down collar with cord detailing for a signature Barbour feel, the Milton jacket is perfect for both Town & Country.

Showcasing a zip with stud front placket fastening, this boxy style features two lower welt pockets and button tabs to the hem.

With a classic tartan inner back yoke, a casual edition to keep by the back door for sure.

Like this Barbour Milton Casual Jacket? Why not browse more options in our extensive Men's Coats & Jackets range.