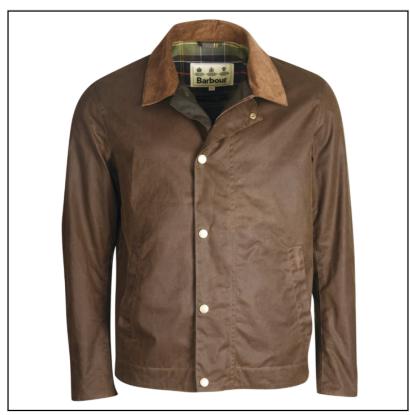

### **Barbour Milton Men's Wax Jacket Brown**

Boasting a sit down collar with cord detailing for a signature Barbour feel, the Milton jacket is perfect for both Town & Country.

Showcasing a zip with stud front placket fastening, this boxy style features two lower welt pockets and button tabs to the hem.

With a classic tartan inner back yoke, a casual edition to keep by the back door for sure.

Like this Barbour Milton Casual Jacket? Why not browse more options in our extensive Men's Coats & Jackets range.