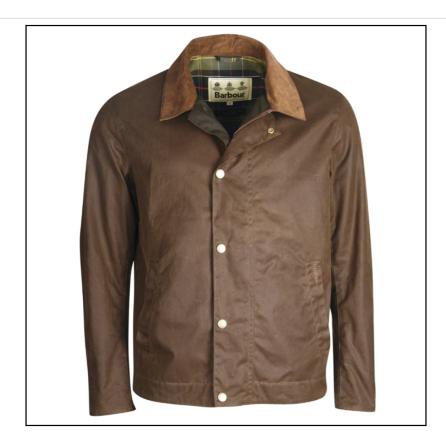

### **Barbour Milton Men's Wax Jacket Brown**

Boasting a sit down collar with cord detailing for a signature Barbour feel, the Milton jacket is perfect for both Town & Country.

Showcasing a zip with stud front placket fastening, this boxy style features two lower welt pockets and button tabs to the hem.

With a classic tartan inner back yoke, a casual edition to keep by the back door for sure.

Like this Barbour Milton Casual Jacket? Why not browse more options in our extensive Men's Coats & Jackets range.