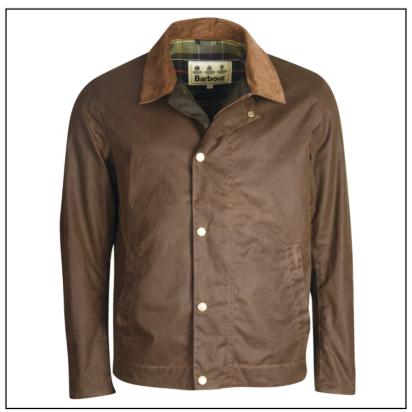

### **Barbour Milton Men's Wax Jacket Brown**

Boasting a sit down collar with cord detailing for a signature Barbour feel, the Milton jacket is perfect for both Town & Country.

Showcasing a zip with stud front placket fastening, this boxy style features two lower welt pockets and button tabs to the hem.

With a classic tartan inner back yoke, a casual edition to keep by the back door for sure.

Like this Barbour Milton Casual Jacket? Why not browse more options in our extensive Men's Coats & Jackets range.