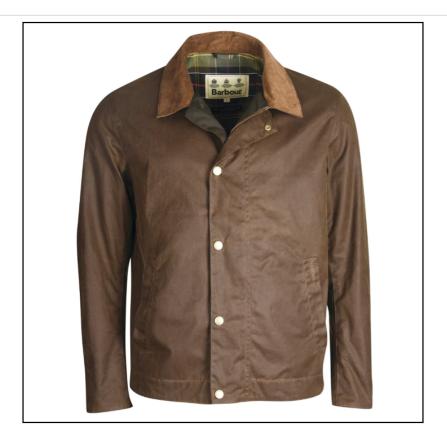

### **Barbour Milton Men's Wax Jacket Brown**

Boasting a sit down collar with cord detailing for a signature Barbour feel, the Milton jacket is perfect for both Town & Country.

Showcasing a zip with stud front placket fastening, this boxy style features two lower welt pockets and button tabs to the hem.

With a classic tartan inner back yoke, a casual edition to keep by the back door for sure.

Like this Barbour Milton Casual Jacket? Why not browse more options in our extensive Men's Coats & Jackets range.