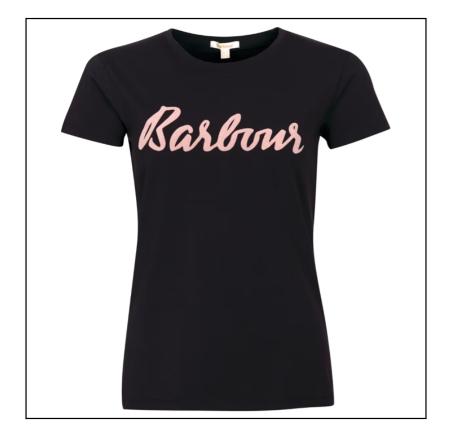

## **Barbour Rebecca Ladies T-Shirt Black**

Offered in a selection of soft, summery colours, the Rebecca t-shirt is cut to a flattering fit from a soft stretch cotton jersey.

Detailed with a rounded ribbed neckline and twin-needle stitched hems, the tee is finished with a flock-printed Barbour script logo to the chest.

Perfect for ladies who love their labels and any chilled day where you still want to stay on point with a stylish vibe.

Gentle wash @30°C.

UK Sizes: 8 - 18.

Like this Ladies Rebecca Tee Shirt? Why not explore our full collection of Ladies Tops & Tee's and find your favourite today.