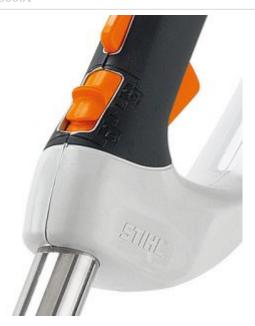

## Stihl FSA 90 Cordless Brushcutter (Shell only)

SH-48632000001

Safety Locking Button - All STIHL battery products have a locking button with which you can lock the device. This prevents the grass trimmer starting unintentionally when a live battery is inserted.