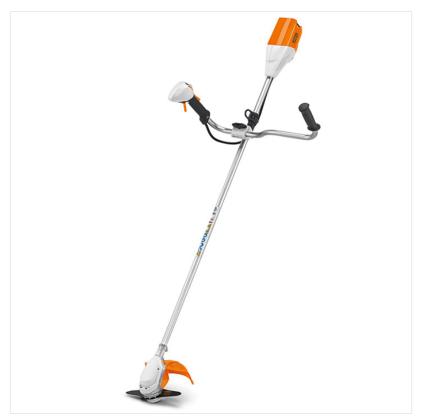

#### Stihl FSA 90 Cordless Brushcutter with Bike Handles

\*Battery and charger sold separately\*

Powerful, cordless, bike handle brushcutter for working on large areas of tough grass. Supplied with a 260mm, two sided grass cutting blade and double shoulder harness for comfort. The ergonomic control handle features STIHL ECOSPEED technology, allowing for partial load control and increased run times.

### Stihl FSA 90 Cordless Brushcutter (Shell only)

SH-48632000001

**Bike Handle** - When used in conjunction with a harness, the bike handle enables a smooth mowing action. The bike handle allows the machine to be easily guided, making it ideal for working on large areas and thus reducing fatigue.