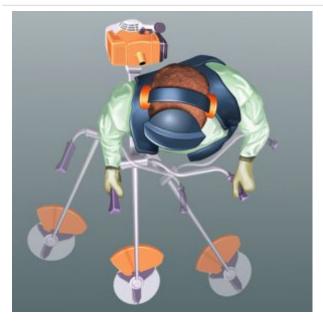

### Stihl FSA 90 Cordless Brushcutter (Shell only)

SH-48632000001

**Bike Handle** - When used in conjunction with a harness, the bike handle enables a smooth mowing action. The bike handle allows the machine to be easily guided, making it ideal for working on large areas and thus reducing fatigue.