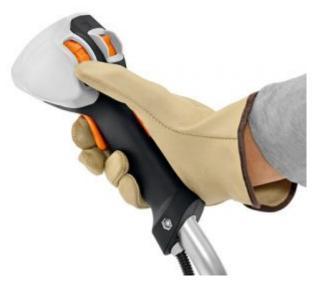

Stihl Ecospeed - STIHL ECOSPEED enables the user to control the brushcutter engine speed individually on the operating handle.