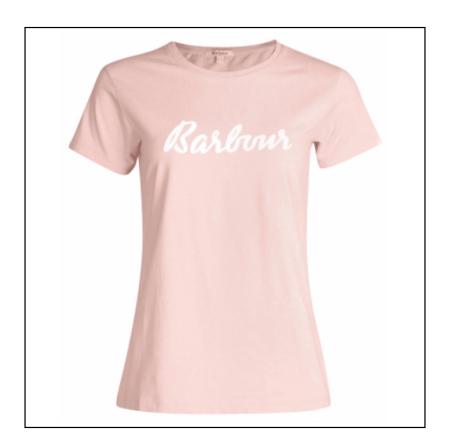

# Barbour Rebecca T-Shirt Petal Pink

21-33055P

Our Price: £17

### **Barbour Rebecca T-Shirt Petal Pink**

Offered in a selection of soft, summery colours, the Rebecca t-shirt is cut to a flattering fit from a soft stretch cotton jersey.

Detailed with a rounded ribbed neckline and twin-needle stitched hems, the tee is finished with a flock-printed Barbour script logo to the chest.

Perfect for ladies who love their labels and any chilled day where you still want to stay on point with a stylish vibe.

Gentle wash @30°C.

UK Sizes: 8 - 18.

Like this Ladies Rebecca Tee Shirt? Why not explore our full collection of Ladies Tops & Tee's and find your favourite today.