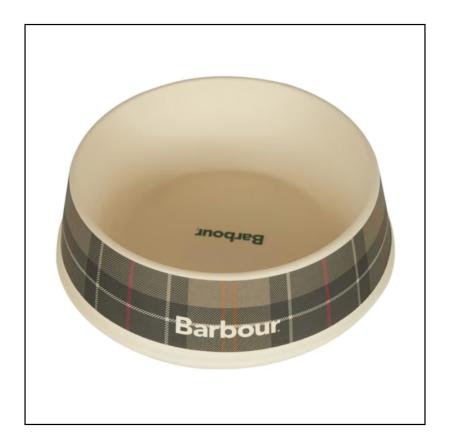

### **Barbour Tartan Dog Bowl**

Crafted from a Bamboo mix, this Barbour Tartan Dog bowl features a classic tartan outer with a Barbour logo to the base and front.

Perfect for 'dining in' in style, it's ergonomically designed to prevent tipping and a sustainable way to feed & water your canine friend.

Base width: 17cm | Top width: 15cm; ideal for smaller & medium sized breeds.

Main components: 45% Bamboo, 30% Corn, 25% Resin.

Hand wash only.

Like this Barbour Feed/Water Bowl? Why not browse more accessories for your four legged friend in our Pets & Wildlife range.