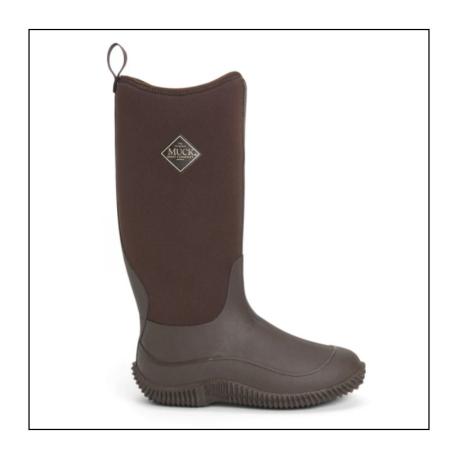

### **Muck Boot Ladies Hale Fleece Lined Tall Boots Brown**

These Hale boots are perfect if you're looking for a sporty, multi-seasonal boot that's fitting for general everyday use.

Fully insulated with 4mm neoprene and lined with cosy fleece, they assure to provide optimal comfort, warmth and waterproofing.

 $Other \ notable \ features \ include \ bio DEWIX^{TM} \ Dry \ antimicrobial \ footbed \ insert \ topcover \ \& \ NZYM^{TM} \ for \ odour \ control \ \& \ moisture \ management.$ 

Ideal for the daily dog walk and with a practical self-cleaning outsole, there's no need to take them before you head into town.