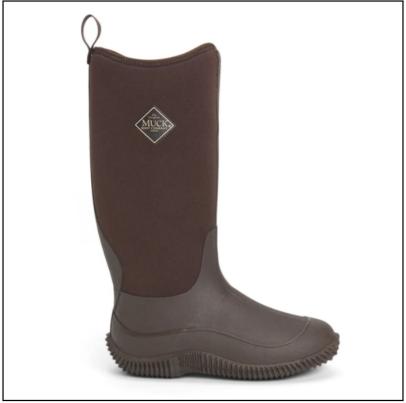

### **Muck Boot Ladies Hale Fleece Lined Tall Boots Brown**

These Hale boots are perfect if you're looking for a sporty, multi-seasonal boot that's fitting for general everyday use.

Fully insulated with 4mm neoprene and lined with cosy fleece, they assure to provide optimal comfort, warmth and waterproofing.

 $Other \ notable \ features \ include \ bio DEWIX^{TM} \ Dry \ antimicrobial \ footbed \ insert \ topcover \ \& \ NZYM^{TM} \ for \ odour \ control \ \& \ moisture \ management.$ 

Ideal for the daily dog walk and with a practical self-cleaning outsole, there's no need to take them before you head into town.