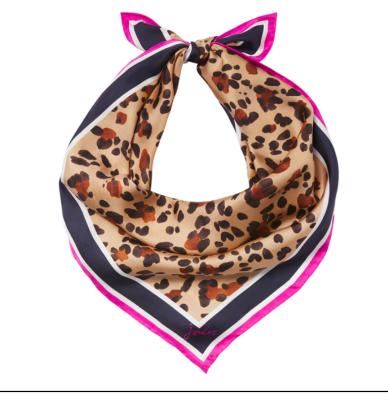

### Joules Bloomfield Square Silk Scarf Tan Leopard

There's nothing quite like a real silk scarf to add a premium touch to an outfit, and this one has been a much-loved choice for many seasons.

Adorned in a unique Joules print that's been lovingly created, it's sure to become a talking point every time you style it.

Crafted from 100% Silk with a satin finish, it's cut to a traditional square shape and detailed with hand-rolled edges & script logo..

Overall dimensions: 78cm x 78cm.

Like this Joules Bloomfield Silk Scarf? Why not browse our extensive Accessories collection and treat yourself or someone special to a few new favourites.