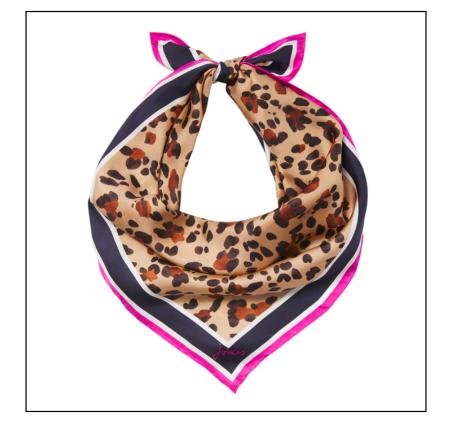

### Joules Bloomfield Square Silk Scarf Tan Leopard

There's nothing quite like a real silk scarf to add a premium touch to an outfit, and this one has been a much-loved choice for many seasons.

Adorned in a unique Joules print that's been lovingly created, it's sure to become a talking point every time you style it.

Crafted from 100% Silk with a satin finish, it's cut to a traditional square shape and detailed with hand-rolled edges & script logo..

Overall dimensions: 78cm x 78cm.

Like this Joules Bloomfield Silk Scarf? Why not browse our extensive Accessories collection and treat yourself or someone special to a few new favourites.