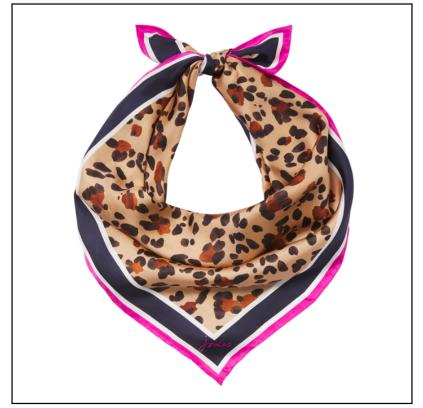

### Joules Bloomfield Square Silk Scarf Tan Leopard

There's nothing quite like a real silk scarf to add a premium touch to an outfit, and this one has been a much-loved choice for many seasons.

Adorned in a unique Joules print that's been lovingly created, it's sure to become a talking point every time you style it.

Crafted from 100% Silk with a satin finish, it's cut to a traditional square shape and detailed with hand-rolled edges & script logo..

Overall dimensions: 78cm x 78cm.

Like this Joules Bloomfield Silk Scarf? Why not browse our extensive Accessories collection and treat yourself or someone special to a few new favourites.