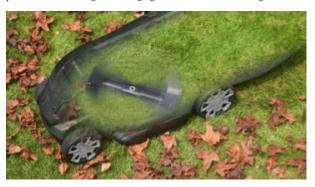

#### Bosch Advanced Rotak 36-650 Cordless Lawnmower

This cordless lawnmower offers exceptional results with very quiet and convenient mowing. The ProSilence feature reduces the sound omitted by up to 75% and also filters out unpleasant noise through its acoustically enhanced design features. The AdvancedRotak height adjustment has one simple button to choose one of seven cutting levels ranging from 25 mm to 80 mm, so the mowing can start right away. Apart from mowing, the LeafCollect blade cuts grass and can be used to collect leaves.

LeafCollect Blade ensures easy disposal and a clean finish even close to edges