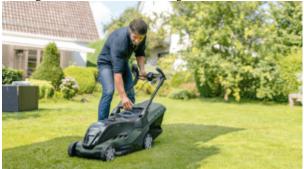

**A better posture for improved comfort** – The ergonomically shaped telescopic ErgoSlide Handles can be adjusted easily to the user's height. Multiple adjustment points provide a healthy posture and a comfortable working position regardless of the person's size.