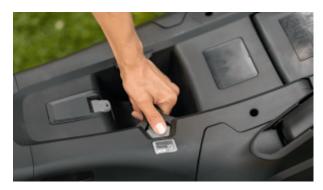

# Bosch Advanced Rotak 36-650 Cordless Lawnmower

ernest/DOE
Where you can buy with confidence

BO-ROTAK36-650

Easy and intuitive with just one click – The new and extremely intuitive height adjustment feature allows the selection of the perfect mowing height with just one click. It provides seven cutting levels ranging from 25 mm to 80 mm high.