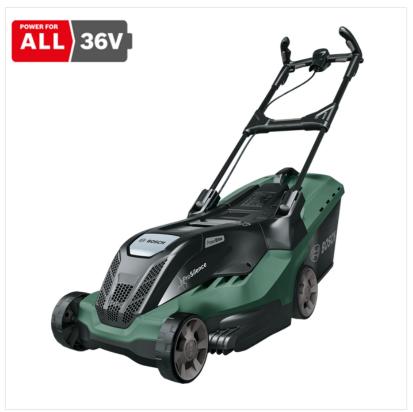

# Bosch Advanced Rotak 36-650 Cordless Lawnmower

BO-ROTAK36-650

Our Price: £509.99

#### Bosch Advanced Rotak 36-650 Cordless Lawnmower

This cordless lawnmower offers exceptional results with very quiet and convenient mowing. The ProSilence feature reduces the sound omitted by up to 75% and also filters out unpleasant noise through its acoustically enhanced design features. The AdvancedRotak height adjustment has one simple button to choose one of seven cutting levels ranging from 25 mm to 80 mm, so the mowing can start right away. Apart from mowing, the LeafCollect blade cuts grass and can be used to collect leaves.

## **Attributes**

| <b>Technical Data</b>  |             |
|------------------------|-------------|
| Battery type           | Lithium-Ion |
| Battery voltage        | 36v         |
| Battery charge time    | 125 minutes |
| Width of cut           | 40cm        |
| Height of cut range    | 25 – 80mm   |
| Height of cut settings | 7           |
| Grass box capacity     | 50 Litres   |
| Weight                 | 17.5kg      |
| Recommended lawn area  | Up to 650m2 |
| Fuel                   | Cordless    |