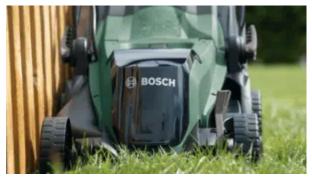

### **Bosch Easy Rotak 36-550**

Easy to use 36v cordless mower for more demanding medium-sized lawns

The cordless EasyRotak 36 is perfect for maintaining medium-sized lawns. With a powerful 36 V battery for cordless freedom, this lightweight mower offers unrestricted and effortless manoeuvrability. It features ergonomically designed Ergoflex handles that support a healthy working position for comfortable handling.