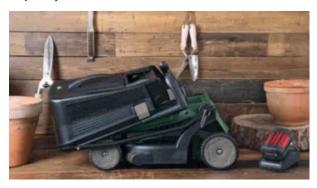

The grass combs enable easy mowing along edges, fences, flowerbeds, and paths. With its foldable, double-hinged handles and a stackable grass box, the lawnmower is also easily compactable reducing its overall size and saving precious storage space.

ErgoFlex handles for comfortable mowing

5-Step adjustable cutting height

Faster and better results along edges

ernest/Doe
Where you can buy with confidence

BO-EASYROTAK36-550

Easy transport

Easy storage

**BO-EASYROTAK36-550** 