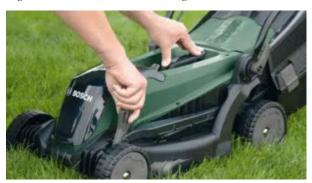

The grass combs enable easy mowing along edges, fences, flowerbeds, and paths. With its foldable, double-hinged handles and a stackable grass box, the lawnmower is also easily compactable reducing its overall size and saving precious storage space.

ErgoFlex handles for comfortable mowing

5-Step adjustable cutting height

Faster and better results along edges

ernest/Doe
Where you can buy with confidence

BO-EASYROTAK36-550

Easy transport

Easy storage

**BO-EASYROTAK36-550** 