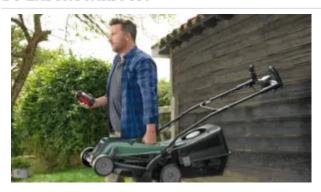

The grass combs enable easy mowing along edges, fences, flowerbeds, and paths. With its foldable, double-hinged handles and a stackable grass box, the lawnmower is also easily compactable reducing its overall size and saving precious storage space.

ErgoFlex handles for comfortable mowing

5-Step adjustable cutting height

Faster and better results along edges

ernest/Doe
Where you can buy with confidence

BO-EASYROTAK36-550

Easy transport

Easy storage

**BO-EASYROTAK36-550** 