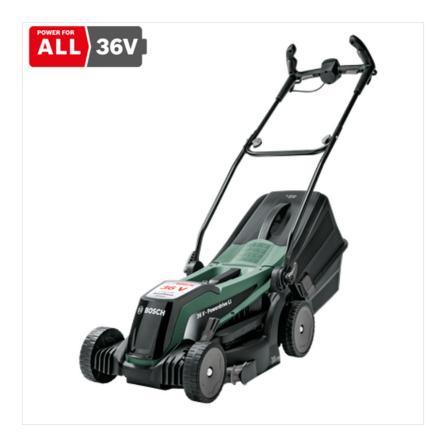

### **Bosch Easy Rotak 36-550**

Easy to use 36v cordless mower for more demanding medium-sized lawns

The cordless EasyRotak 36 is perfect for maintaining medium-sized lawns. With a powerful 36 V battery for cordless freedom, this lightweight mower offers unrestricted and effortless manoeuvrability. It features ergonomically designed Ergoflex handles that support a healthy working position for comfortable handling.

The grass combs enable easy mowing along edges, fences, flowerbeds, and paths. With its foldable, double-hinged handles and a stackable grass box, the lawnmower is also easily compactable reducing its overall size and saving precious storage space.