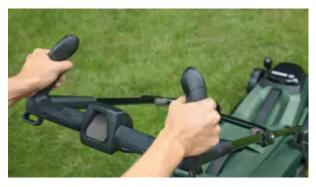

### **Bosch Easy Rotak 36-550**

Easy to use 36v cordless mower for more demanding medium-sized lawns

The cordless EasyRotak 36 is perfect for maintaining medium-sized lawns. With a powerful 36 V battery for cordless freedom, this lightweight mower offers unrestricted and effortless manoeuvrability. It features ergonomically designed Ergoflex handles that support a healthy working position for comfortable handling.

ErgoFlex handles for comfortable mowing

5-Step adjustable cutting height

Faster and better results along edges

ernest/Doe
Where you can buy with confidence

BO-EASYROTAK36-550

Easy transport

Easy storage

**BO-EASYROTAK36-550** 