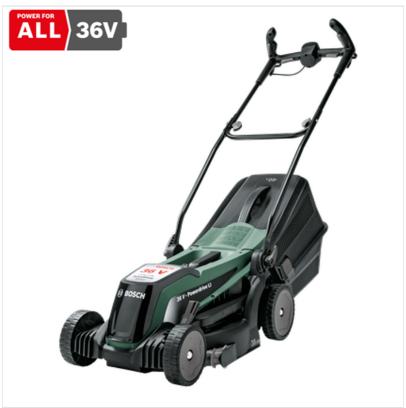

### **Bosch Easy Rotak 36-550**

Easy to use 36v cordless mower for more demanding medium-sized lawns

The cordless EasyRotak 36 is perfect for maintaining medium-sized lawns. With a powerful 36 V battery for cordless freedom, this lightweight mower offers unrestricted and effortless manoeuvrability. It features ergonomically designed Ergoflex handles that support a healthy working position for comfortable handling.

The grass combs enable easy mowing along edges, fences, flowerbeds, and paths. With its foldable, double-hinged handles and a stackable grass box, the lawnmower is also easily compactable reducing its overall size and saving precious storage space.