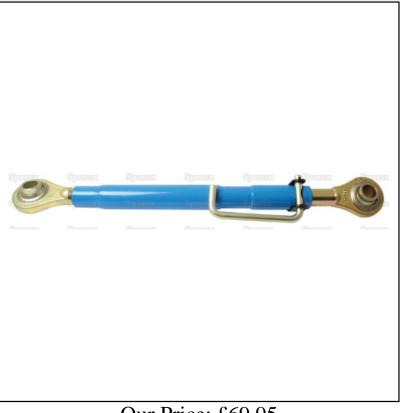

### Sparex Top Link (Cat.2/2) Ball and Ball, 1 1/4" <sup>19-493631</sup>

### Sparex Top Link (Cat.2/2) Ball and Ball, 1 1/4"

- Tube length: 420mm
- Min. Length: 622mm
- Max. Length: 795mm
- Thread size: 1 1/4"

Like this Sparex Top Link Ball & Ball? Why not browse more everyday essentials in our Agriculture Sundries range?