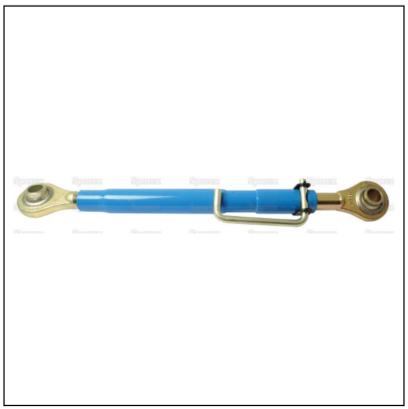

### Sparex Top Link (Cat.2/2) Ball and Ball, 1 1/4" <sup>19-493631</sup>

### Sparex Top Link (Cat.2/2) Ball and Ball, 1 1/4"

- Tube length: 420mm
- Min. Length: 622mm
- Max. Length: 795mm
- Thread size: 1 1/4"

Like this Sparex Top Link Ball & Ball? Why not browse more everyday essentials in our Agriculture Sundries range?