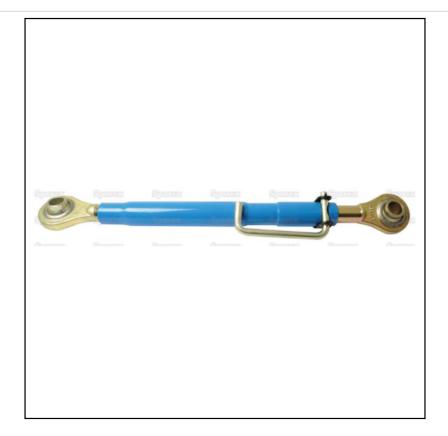

### Sparex Top Link (Cat.2/2) Ball and Ball, 1 1/4" <sup>19-493631</sup>

### Sparex Top Link (Cat.2/2) Ball and Ball, 1 1/4"

- Tube length: 420mm
- Min. Length: 622mm
- Max. Length: 795mm
- Thread size: 1 1/4"

Like this Sparex Top Link Ball & Ball? Why not browse more everyday essentials in our Agriculture Sundries range?