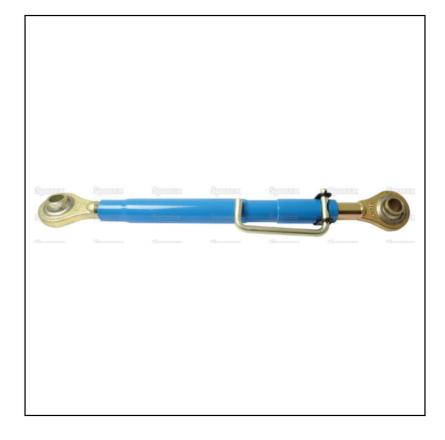

### Sparex Top Link (Cat.2/2) Ball and Ball, 1 1/4" <sup>19-493631</sup>

### Sparex Top Link (Cat.2/2) Ball and Ball, 1 1/4"

- Tube length: 420mm
- Min. Length: 622mm
- Max. Length: 795mm
- Thread size: 1 1/4"

Like this Sparex Top Link Ball & Ball? Why not browse more everyday essentials in our Agriculture Sundries range?