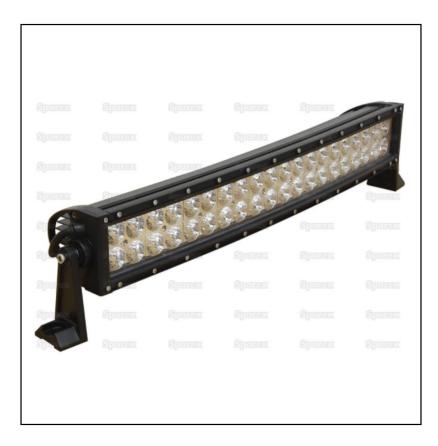

### Sparex 162192 LED Curved Work Light Bar 9200 Lumens

Overall dimensions: H122mm x L630mm x W98mm.

Functional  $8^\circ$  Spot Beam / 90% Flood Beam housed inside clear plastic safety glass.

LED light source: x40 LED's.