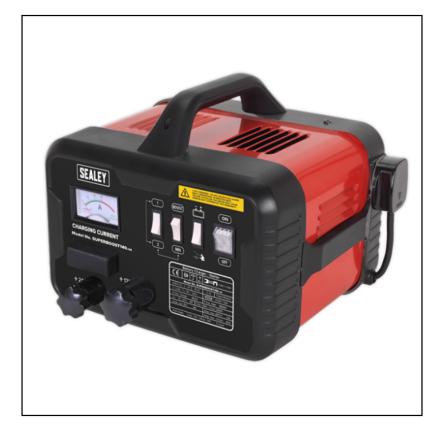

## Sealey Superboost 180 / 40A 2/24V Starter Charger

A combination unit capable of both charging batteries and providing boost power to help start vehicles with flat batteries.

Model features easy-to-read ammeters and illuminated power switches with circuitry protection by a panel mounted fuse

Ideal for Heavier garage use for engines up to 3L capacity.

Built-in polarity protection.

Like this Sealey Superboost 180 Start Charger? Why not click here to browse our selection of Car Accessories & Cleaning products from respected Brands.