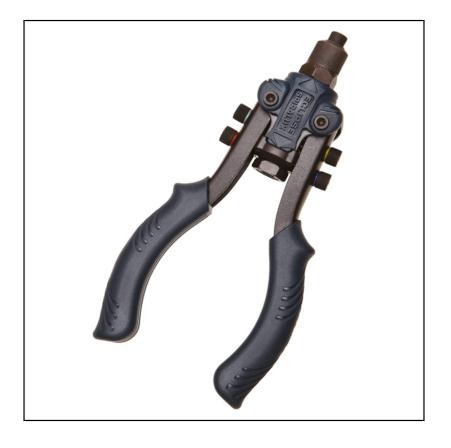

#### Eclipse 2760C Compact Heavy Duty Lever Arm Riveter

For light industrial and engineering use, S&J riveter bodies and operating levers are manufactured from the finest pressed steel.

Jaws, nose bushes and similar stressed parts are hardened and tempered.

40% lighter and more compact in size than traditional long arm Riveters.

Reinforced 2mm thick carbon steel heat-treated handle for extra strength and durability.

Contains rivet noses for use with 2.4mm, 3.2mm, 4.0mm, 4.8mm and 6.4mm Aluminium and steel rivets.