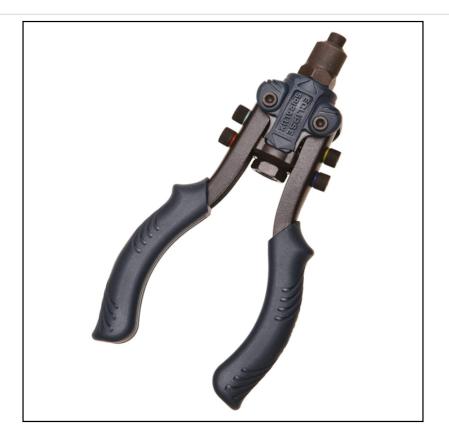

#### Eclipse 2760C Compact Heavy Duty Lever Arm Riveter

For light industrial and engineering use, S&J riveter bodies and operating levers are manufactured from the finest pressed steel.

Jaws, nose bushes and similar stressed parts are hardened and tempered.

40% lighter and more compact in size than traditional long arm Riveters.

Reinforced 2mm thick carbon steel heat-treated handle for extra strength and durability.

Contains rivet noses for use with 2.4mm, 3.2mm, 4.0mm, 4.8mm and 6.4mm Aluminium and steel rivets.