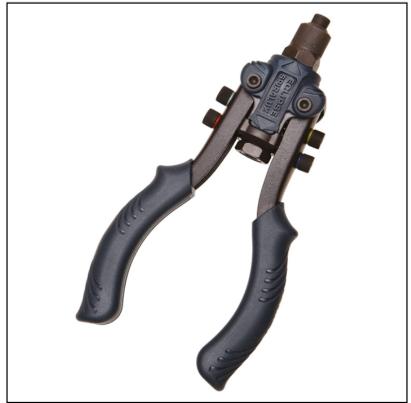

#### Eclipse 2760C Compact Heavy Duty Lever Arm Riveter

For light industrial and engineering use, S&J riveter bodies and operating levers are manufactured from the finest pressed steel.

Jaws, nose bushes and similar stressed parts are hardened and tempered.

40% lighter and more compact in size than traditional long arm Riveters.

Reinforced 2mm thick carbon steel heat-treated handle for extra strength and durability.

Contains rivet noses for use with 2.4mm, 3.2mm, 4.0mm, 4.8mm and 6.4mm Aluminium and steel rivets.