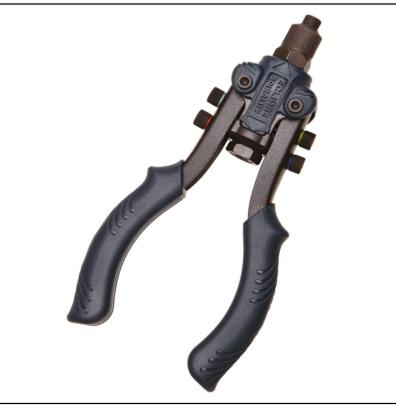

#### Eclipse 2760C Compact Heavy Duty Lever Arm Riveter

For light industrial and engineering use, S&J riveter bodies and operating levers are manufactured from the finest pressed steel.

Jaws, nose bushes and similar stressed parts are hardened and tempered.

40% lighter and more compact in size than traditional long arm Riveters.

Reinforced 2mm thick carbon steel heat-treated handle for extra strength and durability.

Contains rivet noses for use with 2.4mm, 3.2mm, 4.0mm, 4.8mm and 6.4mm Aluminium and steel rivets.