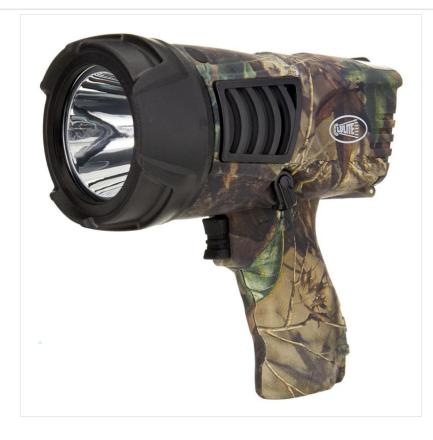

### 2 Clulite Clu-Briter Sport Rechargeable LED Spotlight Torch- CLUB-SP

Clulite Clu-Briter Sport Rechargeable LED Spotlight - CLUB-SP.

As Clulite's latest version it now has 1300 Lumens and 750 Metre Beam.

This Clulite pistol torch has three light modes - High, Low, and Strobe and lasts 3 hours on High and 15 hours on Low, weighing only 540 grams.

Camouflage design on a high impact case and shock absorbing rim. This Clulite CLUB-SP Sport torch comes with a self-contained rechargeable Li-ion battery and mains, USB, and vehicle charger (all included),

#### **DESCRIPTION:**

- Clulite Clu-Briter Sport Rechargeable LED Spotlight latest version
- 1300 Lumens
- 750 metre bream
- Everlasting LED no replacement bulbs needed
- High & low mode with added strobe feature
- Duration 3 hours on high & 15 hours on low
- High impact case with shock absorbing rim
- Self contained Li-ion battery
- Lightweight 540g
- Mains, USB & vehicle charger included