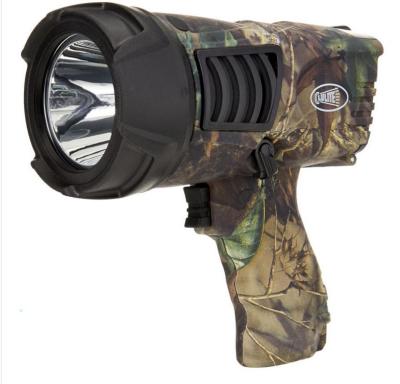

### 2 Clulite Clu-Briter Sport Rechargeable LED Spotlight Torch- CLUB-SP

Clulite Clu-Briter Sport Rechargeable LED Spotlight - CLUB-SP.

As Clulite's latest version it now has 1300 Lumens and 750 Metre Beam.

This Clulite pistol torch has three light modes - High, Low, and Strobe and lasts 3 hours on High and 15 hours on Low, weighing only 540 grams.

Camouflage design on a high impact case and shock absorbing rim. This Clulite CLUB-SP Sport torch comes with a self-contained rechargeable Li-ion battery and mains, USB, and vehicle charger (all included),

#### **DESCRIPTION:**

- Clulite Clu-Briter Sport Rechargeable LED Spotlight latest version
- 1300 Lumens
- 750 metre bream
- Everlasting LED no replacement bulbs needed
- High & low mode with added strobe feature
- Duration 3 hours on high & 15 hours on low
- High impact case with shock absorbing rim
- Self contained Li-ion battery
- Lightweight 540g
- Mains, USB & vehicle charger included