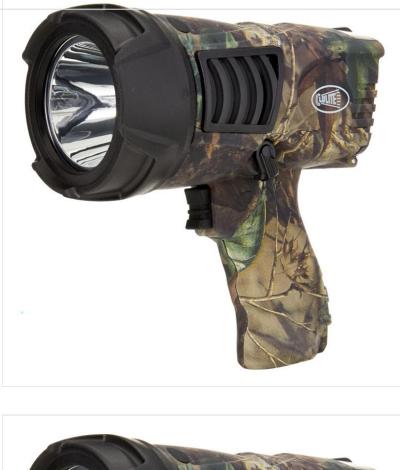

### 2 Clulite Clu-Briter Sport Rechargeable LED Spotlight Torch- CLUB-SP

Clulite Clu-Briter Sport Rechargeable LED Spotlight - CLUB-SP.

As Clulite's latest version it now has 1300 Lumens and 750 Metre Beam.

This Clulite pistol torch has three light modes - High, Low, and Strobe and lasts 3 hours on High and 15 hours on Low, weighing only 540 grams.

Camouflage design on a high impact case and shock absorbing rim. This Clulite CLUB-SP Sport torch comes with a self-contained rechargeable Li-ion battery and mains, USB, and vehicle charger (all included),

#### **DESCRIPTION:**

- Clulite Clu-Briter Sport Rechargeable LED Spotlight latest version
- 1300 Lumens
- 750 metre bream
- Everlasting LED no replacement bulbs needed
- High & low mode with added strobe feature
- Duration 3 hours on high & 15 hours on low
- High impact case with shock absorbing rim
- Self contained Li-ion battery
- Lightweight 540g
- Mains, USB & vehicle charger included