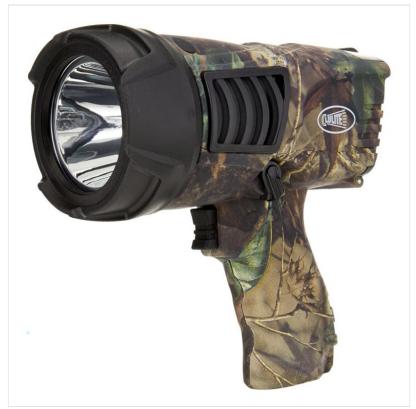

### 2 Clulite Clu-Briter Sport Rechargeable LED Spotlight Torch- CLUB-SP

Clulite Clu-Briter Sport Rechargeable LED Spotlight - CLUB-SP.

As Clulite's latest version it now has 1300 Lumens and 750 Metre Beam.

This Clulite pistol torch has three light modes - High, Low, and Strobe and lasts 3 hours on High and 15 hours on Low, weighing only 540 grams.

Camouflage design on a high impact case and shock absorbing rim. This Clulite CLUB-SP Sport torch comes with a self-contained rechargeable Li-ion battery and mains, USB, and vehicle charger (all included),

#### **DESCRIPTION:**

- Clulite Clu-Briter Sport Rechargeable LED Spotlight latest version
- 1300 Lumens
- 750 metre bream
- Everlasting LED no replacement bulbs needed
- High & low mode with added strobe feature
- Duration 3 hours on high & 15 hours on low
- High impact case with shock absorbing rim
- Self contained Li-ion battery
- Lightweight 540g
- Mains, USB & vehicle charger included