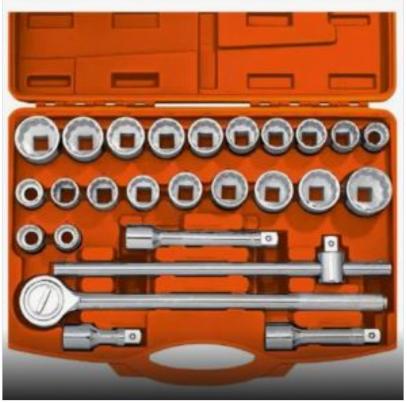

### Draper 04502 3/4" Square Drive Metric Socket Set (26 pcs)

This 3/4" Sq. Dr. Combined MM/AF socket set includes sockets made from carbon steel that is hardened and tempered with a chrome plated finish.

Includes a reversible ratchet and accessories:-

11 x Metric sockets: 22, 24, 26, 27, 30, 32, 33, 36, 38, 41 and 46mm

10 x Imperial sockets: 15/16, 1.1/8, 1.3/16, 1.1/4, 1.5/16, 1.3/8, 1.7/16, 1.1/2, 1.5/8 and 1.3/4"

1 x Reversible ratchet

3 x Extension bars: 100, 150 and 200mm

1 x Sliding T-bar

Supplied inside a sturdy storage case thus perfect for workshop & personal use.

 $Like \ this \ Draper \ 3/4" \ Socket \ Set? \ Why \ not \ click \ \underline{here} \ to \ view \ more \ tool \ box \ essentials \ in \ our \ Hand \ Tools \ range.$ 