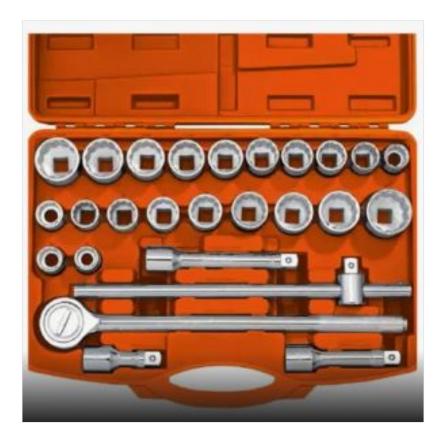

### Draper 04502 3/4" Square Drive Metric Socket Set (26 pcs)

This 3/4" Sq. Dr. Combined MM/AF socket set includes sockets made from carbon steel that is hardened and tempered with a chrome plated finish.

Includes a reversible ratchet and accessories:-

11 x Metric sockets: 22, 24, 26, 27, 30, 32, 33, 36, 38, 41 and 46mm

10 x Imperial sockets: 15/16, 1.1/8, 1.3/16, 1.1/4, 1.5/16, 1.3/8, 1.7/16, 1.1/2, 1.5/8 and 1.3/4"

1 x Reversible ratchet

3 x Extension bars: 100, 150 and 200mm

1 x Sliding T-bar

Supplied inside a sturdy storage case thus perfect for workshop & personal use.

 $Like \ this \ Draper \ 3/4" \ Socket \ Set? \ Why \ not \ click \ \underline{here} \ to \ view \ more \ tool \ box \ essentials \ in \ our \ Hand \ Tools \ range.$ 