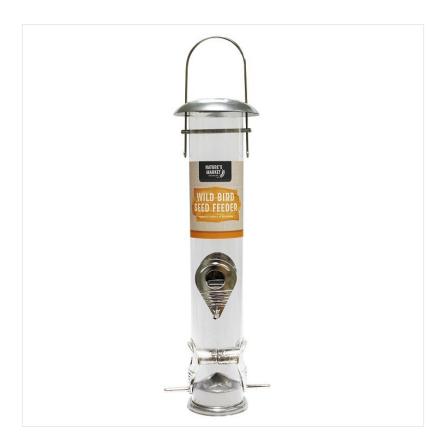

# Kingfisher Deluxe Large Seed Feeder

Attract birds to your garden en masse with this Kingfisher large deluxe bird feeder.

This bird feeder is easy to fill and designed to be low maintenance because of its shaped base that encourages feed to gravitate towards the edges.

It's steel construction provides durability and it has a large hanging loop included.

Like this Kingfisher deluxe large seed feeder? Why not browse more products in our  $Pets \ \& \ Wildlife$  range.

To keep up to date with our latest news, offers and promotions; be sure to join us on Facebook & Instagram.