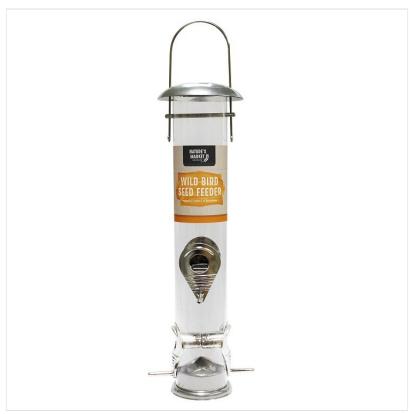

# Kingfisher Deluxe Large Seed Feeder

Attract birds to your garden en masse with this Kingfisher large deluxe bird feeder.

This bird feeder is easy to fill and designed to be low maintenance because of its shaped base that encourages feed to gravitate towards the edges.

It's steel construction provides durability and it has a large hanging loop included.

Like this Kingfisher deluxe large seed feeder? Why not browse more products in our  $Pets \ \& \ Wildlife$  range.

To keep up to date with our latest news, offers and promotions; be sure to join us on Facebook & Instagram.