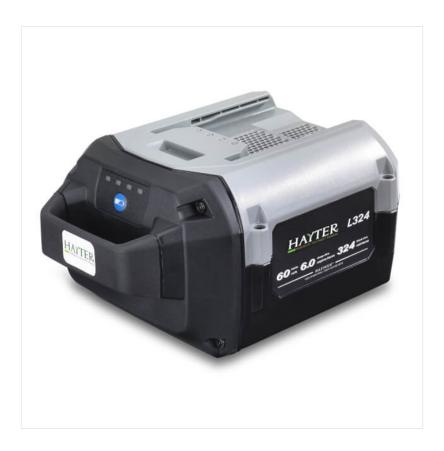

## Hayter 60v Battery 6.0Ah – L324

HY-106A

## Hayter 60v Battery 6.0Ah

Interchangeable across Hayter's entire cordless mower range. The 6.0Ah battery is suitable for mowing medium-sized gardens (up to 500 square metres) also used in Toro's Flex-Force Power System range of garden tools.

- Class-Leading Power Output: Ultimate innovation with our 3P design for 3 times the power, higher maximum performance, and the ability to push your tools harder, for longer
- Temperature Resistant Casing: Plastic components made from a unique thermoplastic material that provides superior resistance against extreme temperature ranges.
- Built-in Carry Handle: Gives you a handle where others don't. Easily switch from tool to tool and task to task.