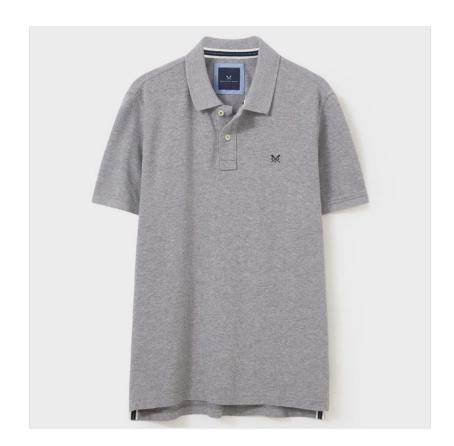

### **Crew Classic Pique Polo Shirt Grey Marl**

An iconic polo silhouette with traditional collar and Crew logo chest detailing to add a little more interest to your casual styling.

Pair with chinos & deck shoes for a classic look or layer under a blazer to give you a more modern vibe.

Holding shape & colour after numerous washes, a great summer essential for the season ahead.

Sizes available: S - XXXL.

Like this Crew Classic Pique Polo Shirt? Why not browse more styles in our extensive **Tops & Polo Shirts** range.