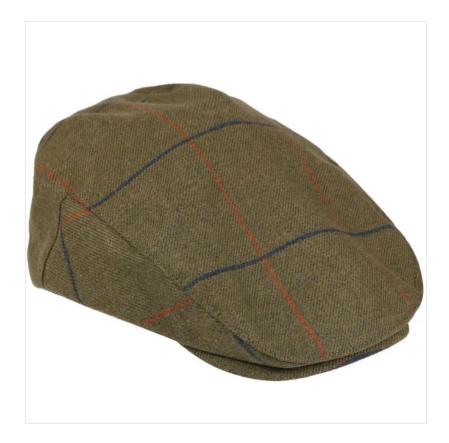

#### Alan Paine Axford Waterproof Lightweight Cap Basil

Whether your demanding functionality out on the shoot or completing your country wardrobe, a reliable waterproof cap is an absolute must.

Crafted in the exact same tweed effect fabric as the Axford Shooting Jacket, this cap is fully lined for added comfort & protection and features a non elasticated rear band providing a more secure feel fit.

Assured to keep your head warm and dry in the most inclement of British weather, the perfect companion for the season ahead.

73% Cotton | 15% Polyester | 12% Polyurethane.

Size: SMALL.

Like this Alan Pain Axford Flat Cap? Why not explore more styles in our extensive Men's Accessories collection.