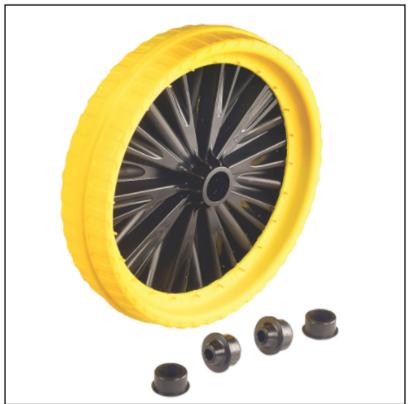

### Walsall Universal Puncture Proof Wheelbarrow Wheel 350mm

Ground to a halt with a flat, this strong & durable replacement wheel performs with the comfort of a pneumatic but the reliability of a solid wheel.

Supplied with black plastic fittings, easy to fit and in terms of downtime & inconvenience, it's a real game changer!

Like this Walsall Universal Puncture Free Wheel? Why not browse more options in our extensive Wheelbarrow collection.