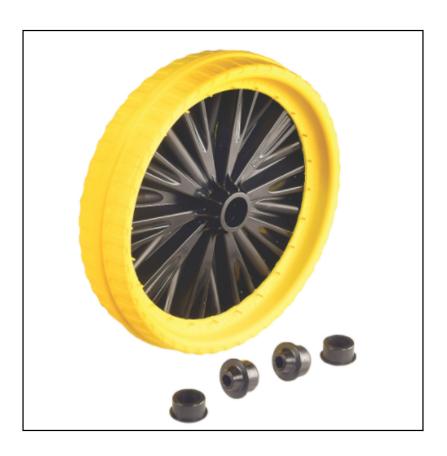

### Walsall Universal Puncture Proof Wheelbarrow Wheel 350mm

Ground to a halt with a flat, this strong & durable replacement wheel performs with the comfort of a pneumatic but the reliability of a solid wheel.

Supplied with black plastic fittings, easy to fit and in terms of downtime & inconvenience, it's a real game changer!

Like this Walsall Universal Puncture Free Wheel? Why not browse more options in our extensive Wheelbarrow collection.