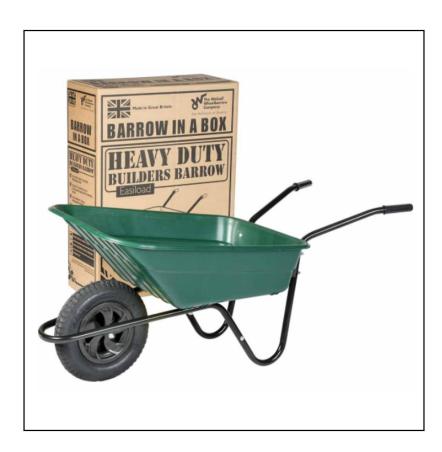

### Walsall Shire 90L Polypropylene Builders Barrow Pneumatic Wheel

New from Walsall comes this innovative & cost effective Barrow in Box design, meaning you don't need to miss out having a premium quality wheelbarrow at your fingertips.

Easy to assemble and perfect for a whole host of gardening jobs & light duty building tasks, standout features include a welded 30mm diameter tubular frame with tipping nose, galvanised heavy duty front stays, ribbed Polypropylene tray and a high impact 350mm pneumatic wheel offering a smooth and balanced ride across slippy & uneven terrain

In support of 'British made Brands', a versatile addition to the outdoor shed that does exactly what it says on the Box!

Packaged dimensions: 89 x 27 x 60cm.

Maximum recommended load capacity: 120kg

 $Like \ this \ Walsall \ Easiload \ Barrow \ In \ A \ Box? \ Why \ not \ browse \ more \ options \ in \ our \ extensive \ Wheelbarrow \ collection.$ 