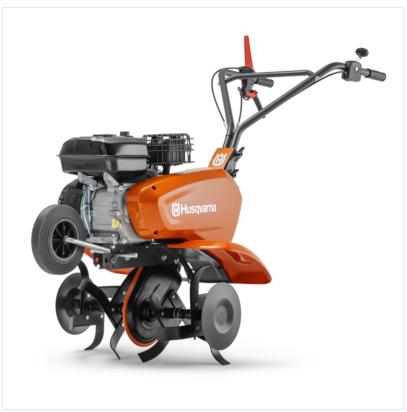

## **Husqvarna TF 325 Petrol Tiller**

A reliable, easy to handle cultivator offering features such as a dependable engine, reverse gear and detachable transmission housing for easy maintenance. Comfortable, adjustable and foldable handlebar with gear selection, transport wheel, drag bar and plant guards improve usability and ease of storage. Optional ridger with metal wheels.

## Husqvarna TF 325 Petrol Tiller

HV-CTF325

#### **Attributes**

| Technical Data  |                                    |
|-----------------|------------------------------------|
| Engine          | Briggs and Stratton CR 750 – 163cc |
| Cutivator type  | Front tine                         |
| Working width   | 60cm                               |
| Working depth   | 30cm                               |
| Tine diameter   | 320mm                              |
| Number of tines | 4                                  |
| Weight          | 46.0kg                             |
| Transmission    | 1 Forward/1 Reverse Gear           |