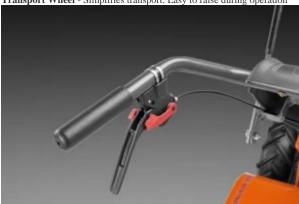

# Husqvarna TF 325 Petrol Tiller HV-CTF325

**Transport Wheel** - Simplifies transport. Easy to raise during operation

Handlebar-mounted gear selection - Ergonomic handle with easy-access controls

 $We are an authorised \ Husqvarna \ dealer \ and \ can \ provide \ full \ service \ back \ up \ and \ maintenance \ for \ your \ Husqvarna \ equipment.$ 