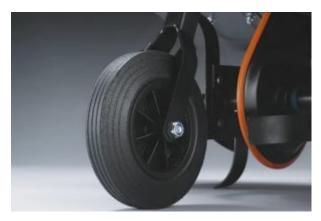

# Husqvarna TF 325 Petrol Tiller HV-CTF325

**Transport Wheel** - Simplifies transport. Easy to raise during operation

Handlebar-mounted gear selection - Ergonomic handle with easy-access controls

 $We are an authorised \ Husqvarna \ dealer \ and \ can \ provide \ full \ service \ back \ up \ and \ maintenance \ for \ your \ Husqvarna \ equipment.$ 