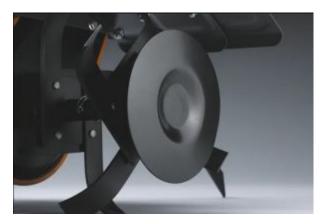

Our Price: £699

### **Description**

## **Husqvarna TF 325 Petrol Tiller**

A reliable, easy to handle cultivator offering features such as a dependable engine, reverse gear and detachable transmission housing for easy maintenance. Comfortable, adjustable and foldable handlebar with gear selection, transport wheel, drag bar and plant guards improve usability and ease of storage. Optional ridger with metal wheels.



Plant Guards - Protects plants outside the working area

# Husqvarna TF 325 Petrol Tiller HV-CTF325





**Transport Wheel** - Simplifies transport. Easy to raise during operation



Handlebar-mounted gear selection - Ergonomic handle with easy-access controls

 $We are an authorised \ Husqvarna \ dealer \ and \ can \ provide \ full \ service \ back \ up \ and \ maintenance \ for \ your \ Husqvarna \ equipment.$ 

To keep up-to-date with our latest news and special offers, follow us on  $Facebook \ \mbox{and} \ Instagram$ 

## Husqvarna TF 325 Petrol Tiller

HV-CTF325



#### **Attributes**

| Technical Data  |                                    |
|-----------------|------------------------------------|
| Engine          | Briggs and Stratton CR 750 – 163cc |
| Cutivator type  | Front ti