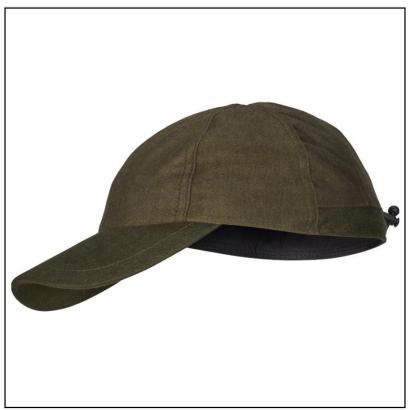

### Seeland Avail Cap Pine Green Melange

The Avail cap is both stylish and practical headgear, crafted in low-noise, brushed tricot with a windproof and waterproof SEETEX® 2-layer membrane.

Available in three different sizes for optimum fit, each piece is equipped with an elasticated drawstring at the back for added custom and comfort.

Team together with matching apparel in the Seeland Avail range for an extremely smart yet functional look in the field.

Sizes: M-XL.

Like this Seeland Avail sports style Cap? Why not browse our full Men's Accessories range.