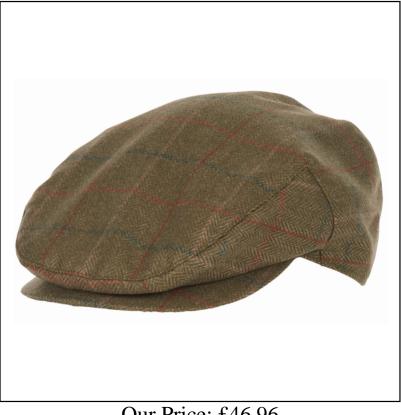

## **Barbour Moorhen Waterproof Flat Cap Olive-Brown**

Designed to match the Moorhen range, this waterproof flat cap offers a quilted crown lining for added warmth & comfort this season.

Demanding functionality out on the shoot or completing your country wardrobe, the perfect companion to keep you dry whilst adding a touch of sophistication to any country outfit.

# Barbour Moorhen Waterproof Flat Cap Olive-Brown

21-15979P