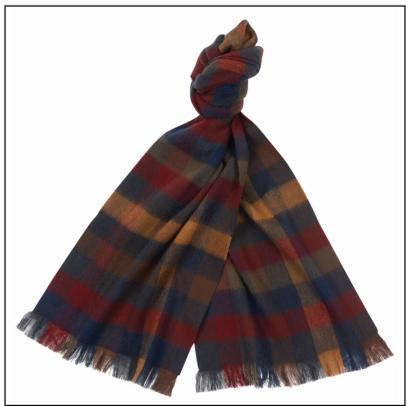

### **Barbour Nine Square Scarf Country Mix**

Woven in pure lambswool, this beautifully crafted scarf showcases a fresh take on the classic tattersall check.

Featuring a striking colour-block design and tassels to the hem, rest assured of warmth & classic Barbour layering for the season ahead.

Dimensions: 180cm x 30 (plus fringe).

Like this Barbour Tattersall Country Scarf? Why not browse our extensive Men's & Women's Accessories collection and treat yourself or someone special to a few new favourites.