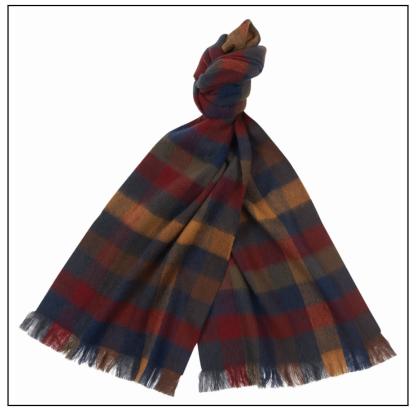

### **Barbour Nine Square Scarf Country Mix**

Woven in pure lambswool, this beautifully crafted scarf showcases a fresh take on the classic tattersall check.

Featuring a striking colour-block design and tassels to the hem, rest assured of warmth & classic Barbour layering for the season ahead.

Dimensions: 180cm x 30 (plus fringe).

Like this Barbour Tattersall Country Scarf? Why not browse our extensive Men's & Women's Accessories collection and treat yourself or someone special to a few new favourites.