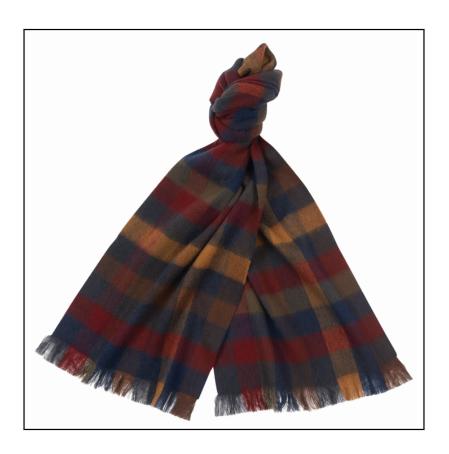

### **Barbour Nine Square Scarf Country Mix**

Woven in pure lambswool, this beautifully crafted scarf showcases a fresh take on the classic tattersall check.

Featuring a striking colour-block design and tassels to the hem, rest assured of warmth & classic Barbour layering for the season ahead.

Dimensions: 180cm x 30 (plus fringe).

Like this Barbour Tattersall Country Scarf? Why not browse our extensive Men's & Women's Accessories collection and treat yourself or someone special to a few new favourites.