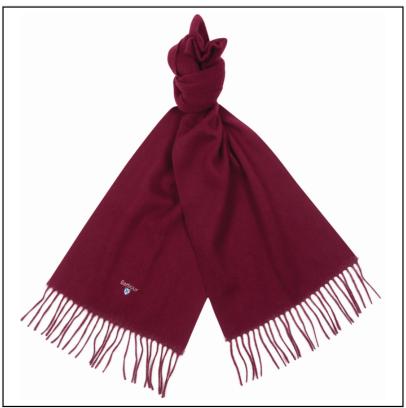

#### **Barbour Plain Lambswool Scarf Winter Red**

Pure, soft and simple, this beautifully crafted Lambswool scarf is the ideal accessory to ward off any winter chill.

Finished with tassels to the hem plus an embroidered shield & script logo, whether out in the countryside or shopping about town, rest assured of warmth and classic Barbour layering.

Dimensions: 180cm x 25cm (plus fringe).

Like this Barbour Everyday Lambswool Scarf? Why not browse our extensive Men's & Women's Accessories collection and treat yourself or someone special to a few new favourities