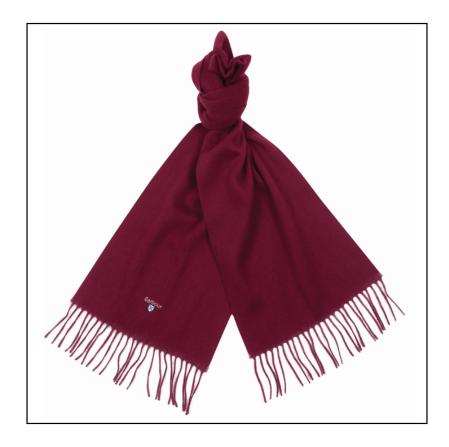

#### **Barbour Plain Lambswool Scarf Winter Red**

Pure, soft and simple, this beautifully crafted Lambswool scarf is the ideal accessory to ward off any winter chill.

Finished with tassels to the hem plus an embroidered shield & script logo, whether out in the countryside or shopping about town, rest assured of warmth and classic Barbour layering.

Dimensions: 180cm x 25cm (plus fringe).

Like this Barbour Everyday Lambswool Scarf? Why not browse our extensive Men's & Women's Accessories collection and treat yourself or someone special to a few new favourities