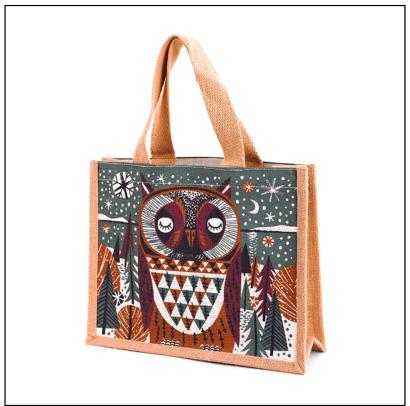

### Seasalt Cute Jute Shopper Snowfull Owl Headland

All the loveliness of the natural jute shoppers, but in a smaller size; just right for lunch or wrapping a little present!

Constructed with practicality in mind, this mini shopper is extremely robust with two tote straps just perfect for the crook of your arm.

Featuring new seasons designs by the clever in-house artists at Seasalt, each one is a little work of art and if not for yourself, a sweet treat for someone close by.

Dimensions: W30 x H24cm x D10cm.

Like this Seasalt Novelty Canvas Tote? Why not browse more cute ideas in our extensive Accessories collection.