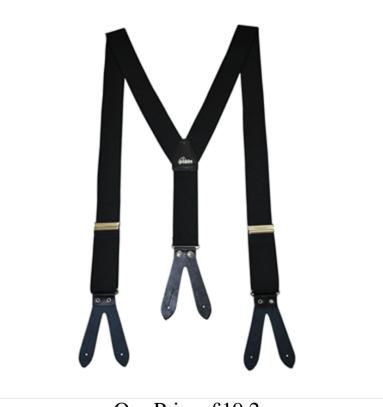

## **STEIN Black Button Braces**

STEIN Black Button Braces for Chainsaw Trousers. Leather Button retainers and metal clips for adjusting the size. Trousers should always be worn with a belt or braces ensuring the trousers are worn correctly and not as drop crotch style.