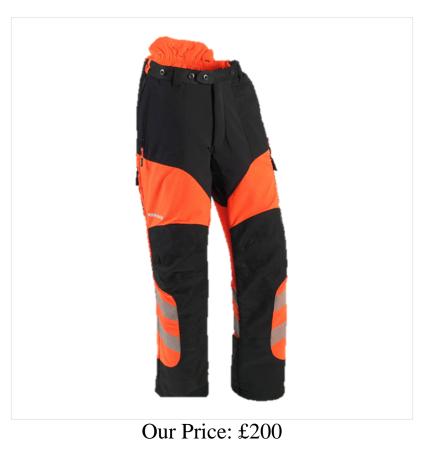

### **STEIN Forest Long Chainsaw Trousers**

Utilising a mix of bright orange & black ArmortexMDS an abrasion resistant Multi-Directional Stretch base material in the STEIN Forest Long Chainsaw Trousers ensure the wearer has excellent flexibility in the areas which matter. The orange Armortex is factory treated with a nanotechnology Dirt-repellent\* DWR\* Coating.

### Attributes

|   | Technical Data |                      |
|---|----------------|----------------------|
| Ì | Colour         | Orange               |
|   | Size           | Small, Medium, Large |