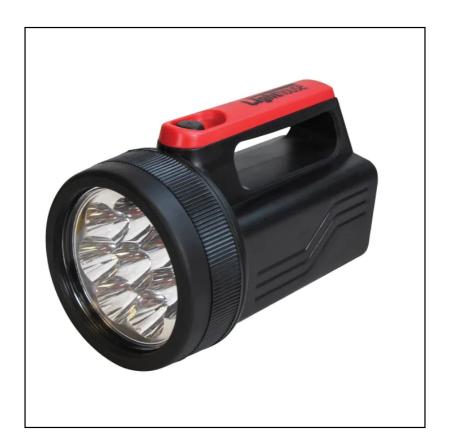

#### **Lighthouse High Performance 8 LED Spotlight**

Fitted with 8 bright LEDs, this handy spotlight offers a low cost, one stop option and is the perfect choice where several spotlights are required.

Complete with a heavy-duty 6V battery & wrist strap, this classic torch is compact, lightweight and ready for use in seconds.

Fitted with a tough ABS casing that is both water and impact resistant.

Like this Lighthouse Performance 8 LED Spotlight? Why not browse our complete Torches & Equipment range.

To keep up to date with our latest news, offers and promotions; be sure to join us on Facebook & Instagram.