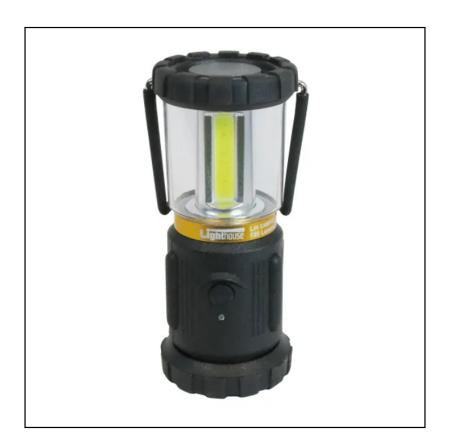

### **Lighthouse LED Mini Camping Lantern 150 Lumens**

Ideal for camping or fishing trips, during power failures & roadside emergencies, this Mini Camping Lantern uses high-power COB LEDs to provide a safe and portable source of light.

Features two different light modes plus a green flashing LED under the switch making it easier to locate in the dark.

Run Time: High (150 lumens) 12 Hours | Low (50 lumens) 35 Hours.

Finished with an impact-resistant case including integrated folding hanging/carry handle.

3 x AA Cell Batteries supplied.

Like this Lighthouse LED Mini Camping Lantern? Why not browse our complete Torches & Equipment range.

To keep up to date with our latest news, offers and promotions; be sure to join us on Facebook & Instagram.