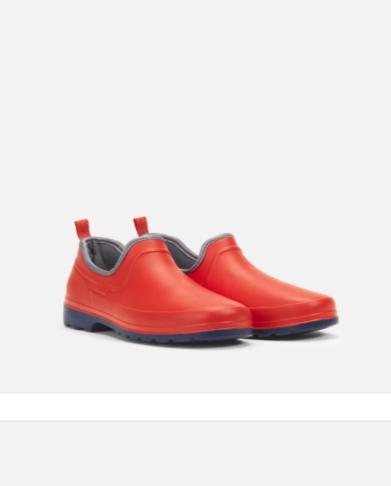

#### Aigle Taden Plus Women's Ultra Light Closed Clogs Sweet-Dark Navy

Thanks to a mix of EVA and rubber, the Taden Clog is extremely flexible and slips on & off with ease.

Super practical for gardening activities, they boast a lightweight, lugged outside that holds firm in soft going along with foam lining & insole.

Shown here in a closed version for optimal foot support with room for wide feet or gardening socks, any outdoor chore is surely now to be an enjoyable one.

Upper & Outsole Composition: 70% Rubber, 30% EVA (Ethylene Vinyl Acetate).