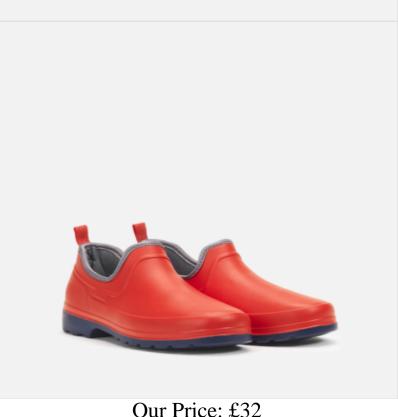

## Aigle Taden Plus Women's Ultra Light Closed Clogs Sweet-Dark Navy

20-20191P

#### Aigle Taden Plus Women's Ultra Light Closed Clogs Sweet-Dark Navy

Thanks to a mix of EVA and rubber, the Taden Clog is extremely flexible and slips on & off with ease.

Super practical for gardening activities, they boast a lightweight, lugged outside that holds firm in soft going along with foam lining & insole.

Shown here in a closed version for optimal foot support with room for wide feet or gardening socks, any outdoor chore is surely now to be an enjoyable one.

Upper & Outsole Composition: 70% Rubber, 30% EVA (Ethylene Vinyl Acetate).