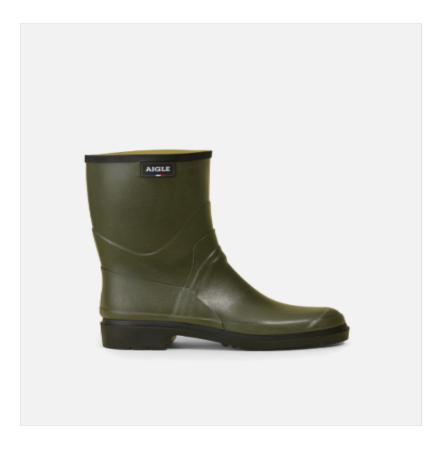

### Aigle Bison 2 Men's Short Wellington Boots Kaki

20-20219P

#### Aigle Bison 2 Men's Short Wellington Boots Kaki

With a resolutely urban look, these versatile calf boots work perfectly for transitioning seasons & country excursions.
Feature a breathable, quick-dry lining that can be wiped clean with a sponge and discreet, self cleaning lugged outsoles offering fantastic grip.
For help with sizing to ensure your perfect fit, please refer to Aigle Clothing Guide for UK conversion.
Like these Aigle Bison Men's Short Boots? Why not browse more styles in our extensive Wellington Boots collection?
To keep up to date with our latest news, offers and promotions; be sure to join us on Facebook & Instagram.