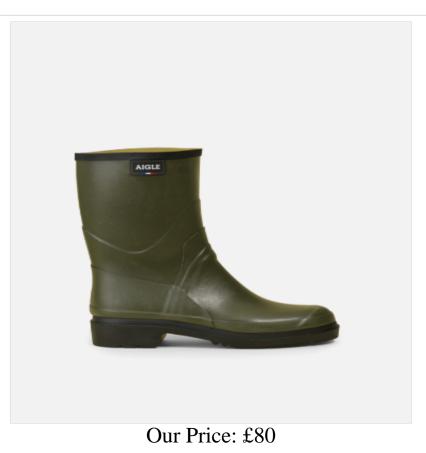

### Aigle Bison 2 Men's Short Wellington Boots Kaki

20-20219P

#### Aigle Bison 2 Men's Short Wellington Boots Kaki

With a resolutely urban look, these versatile calf boots work perfectly for transitioning seasons & country excursions.
Feature a breathable, quick-dry lining that can be wiped clean with a sponge and discreet, self cleaning lugged outsoles offering fantastic grip.
For help with sizing to ensure your perfect fit, please refer to Aigle Clothing Guide for UK conversion.
Like these Aigle Bison Men's Short Boots? Why not browse more styles in our extensive Wellington Boots collection?
To keep up to date with our latest news, offers and promotions; be sure to join us on Facebook & Instagram.