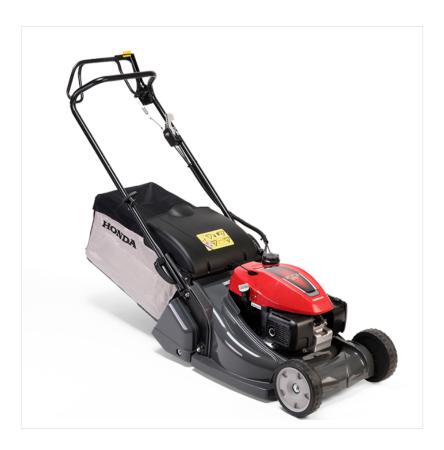

#### Honda HRX476QY

The HRX range is the result of over 40 years experience and features a host of unique Honda technologies; such as Select Drive for precise control and Rotostop to safely disengage the cutting blades. The new Honda GCVx engines increase performance, maximise efficiency and benefit from reduced noise levels.

#### **Attributes**

| Technical Data      |                         |
|---------------------|-------------------------|
| Engine size         | Honda GCVx 170cc        |
| Wheel type          | Roller                  |
| Width of cut        | 47cm                    |
| Collection Capacity | 73 Litres               |
| Weight              | 42kg                    |
| Cuttings heights    | 5 Positions / 19 – 58mm |
| Transmission        | Single Speed            |