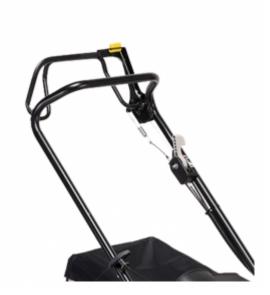

Central Cutting Height - 5 settings which adjust between 19 - 58mm

Rotostop - Stops the blades but leaves the engine running while you empty the grassbag or move across driveways with self-propelled machines.