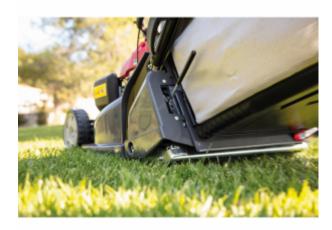

Central Cutting Height - 5 settings which adjust between 19 - 58mm

Rotostop - Stops the blades but leaves the engine running while you empty the grassbag or move across driveways with self-propelled machines.