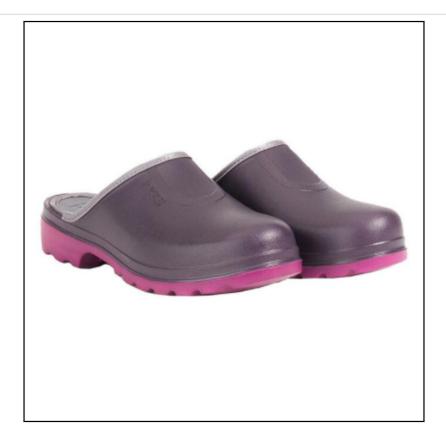

# Aigle Taden Women's Ultra Light Clogs Aubergine-Dahlia – Size 37

20-20165P

#### Aigle Taden Women's Ultra Light Clogs Aubergine-Dahlia

Thanks to a mix of EVA and rubber, the Taden Clog is extremely flexible and slips on & off with ease.

Super practical for gardening activities, they boast a lightweight, lugged outside that holds firm in soft going along with foam lining & insole.

Assuring any outdoor chore is now an enjoyable one, the perfect perennial to keep beside the back door.

Upper & Outsole Composition: 70% Rubber, 30% EVA (Ethylene Vinyl Acetate).

Shoe Size: 37(UK4).

Like these Aigle Women's Taden Clogs? Why not browse our extensive Ladies Footwear ranges.