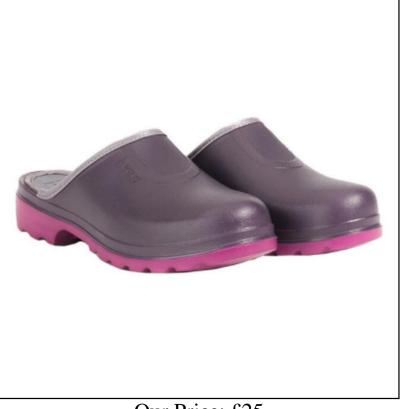

# Aigle Taden Women's Ultra Light Clogs Aubergine-Dahlia – Size 37

20-20165P

### Our Price: £25

Description

#### Aigle Taden Women's Ultra Light Clogs Aubergine-Dahlia

Thanks to a mix of EVA and rubber, the Taden Clog is extremely flexible and slips on & off with ease.

Super practical for gardening activities, they boast a lightweight, lugged outside that holds firm in soft going along with foam lining & insole.

Assuring any outdoor chore is now an enjoyable one, the perfect perennial to keep beside the back door.

Upper & Outsole Composition: 70% Rubber, 30% EVA (Ethylene Vinyl Acetate).

Shoe Size: 37(UK4).

Like these Aigle Women's Taden Clogs? Why not browse our extensive Ladies Footwear ranges.