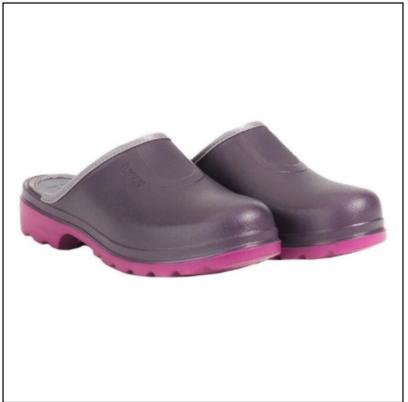

## Aigle Taden Women's Ultra Light Clogs Aubergine-Dahlia – Size 37

20-20165P

#### Aigle Taden Women's Ultra Light Clogs Aubergine-Dahlia

Thanks to a mix of EVA and rubber, the Taden Clog is extremely flexible and slips on & off with ease.

Super practical for gardening activities, they boast a lightweight, lugged outside that holds firm in soft going along with foam lining & insole.

Assuring any outdoor chore is now an enjoyable one, the perfect perennial to keep beside the back door.

Upper & Outsole Composition: 70% Rubber, 30% EVA (Ethylene Vinyl Acetate).

Shoe Size: 37(UK4).

Like these Aigle Women's Taden Clogs? Why not browse our extensive Ladies Footwear ranges.