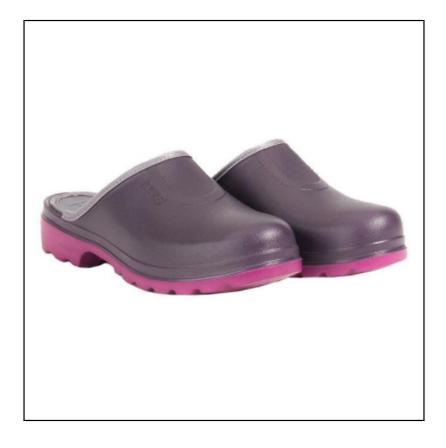

Aigle Taden Women's Ultra Light Clogs Aubergine-Dahlia – Size 37 20-20165P

#### Aigle Taden Women's Ultra Light Clogs Aubergine-Dahlia

Thanks to a mix of EVA and rubber, the Taden Clog is extremely flexible and slips on & off with ease.

Super practical for gardening activities, they boast a lightweight, lugged outside that holds firm in soft going along with foam lining & insole.

Assuring any outdoor chore is now an enjoyable one, the perfect perennial to keep beside the back door.

Upper & Outsole Composition: 70% Rubber, 30% EVA (Ethylene Vinyl Acetate).

Shoe Size: 37(UK4).

Like these Aigle Women's Taden Clogs? Why not browse our extensive Ladies Footwear ranges.