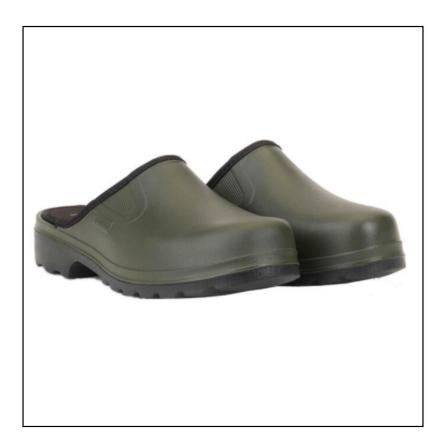

### Aigle Taden Men's Ultra Light Clogs Kaki

Thanks to a mix of EVA and rubber, the Taden Clog is extremely flexible and slips on & off with ease.

Super practical for gardening activities, they boast a lightweight, lugged outside that holds firm in soft going along with foam lining & insole.

Assuring any outdoor chore is now an enjoyable one, the perfect perennial to keep beside the back door.

Upper & Outsole Composition: 70% Rubber, 30% EVA (Ethylene Vinyl Acetate).

Shoe Sizes: 39 - 46.

Like these Aigle Men's Taden Clogs? Why not check out our extensive Mens Footwear ranges.