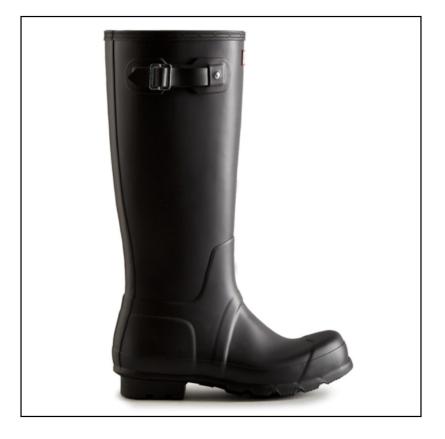

#### Hunter Men's Original Tall Wellington Boots Matt Black

Designed to shield and protect from the elements, the Original Tall Wellington Boot has been at the heart of the Hunter Original brand since its introduction in 1956.

Formed of natural rubber, each pair is hand-cut and assembled on an aluminium last bespoke to Hunter, before being vulcanised for superior protection.

Featuring the Hunter Original tread pattern, and a comfortable polyester lining, this classic matte waterproof boot is a rainy-day necessity.