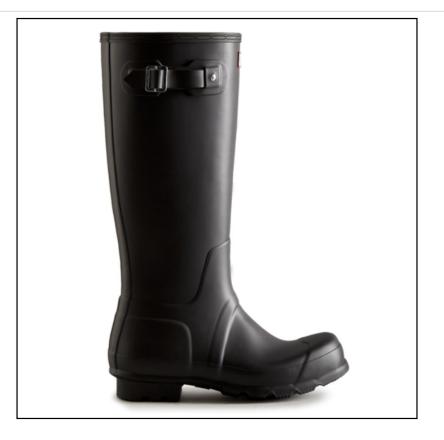

#### Hunter Men's Original Tall Wellington Boots Matt Black

Designed to shield and protect from the elements, the Original Tall Wellington Boot has been at the heart of the Hunter Original brand since its introduction in 1956.

Formed of natural rubber, each pair is hand-cut and assembled on an aluminium last bespoke to Hunter, before being vulcanised for superior protection.

Featuring the Hunter Original tread pattern, and a comfortable polyester lining, this classic matte waterproof boot is a rainy-day necessity.