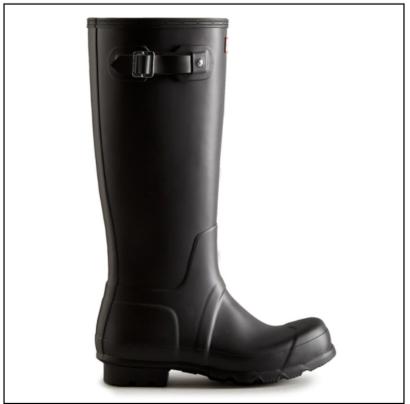

#### Hunter Men's Original Tall Wellington Boots Matt Black

Designed to shield and protect from the elements, the Original Tall Wellington Boot has been at the heart of the Hunter Original brand since its introduction in 1956.

Formed of natural rubber, each pair is hand-cut and assembled on an aluminium last bespoke to Hunter, before being vulcanised for superior protection.

Featuring the Hunter Original tread pattern, and a comfortable polyester lining, this classic matte waterproof boot is a rainy-day necessity.