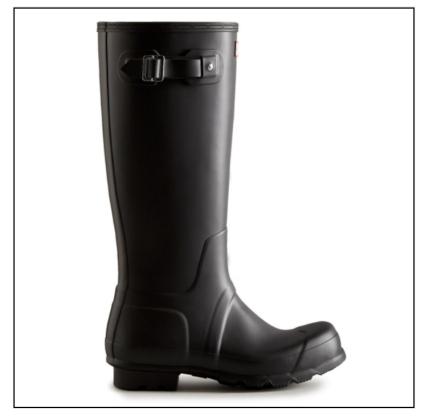

#### Hunter Men's Original Tall Wellington Boots Matt Black

Designed to shield and protect from the elements, the Original Tall Wellington Boot has been at the heart of the Hunter Original brand since its introduction in 1956.

Formed of natural rubber, each pair is hand-cut and assembled on an aluminium last bespoke to Hunter, before being vulcanised for superior protection.

Featuring the Hunter Original tread pattern, and a comfortable polyester lining, this classic matte waterproof boot is a rainy-day necessity.