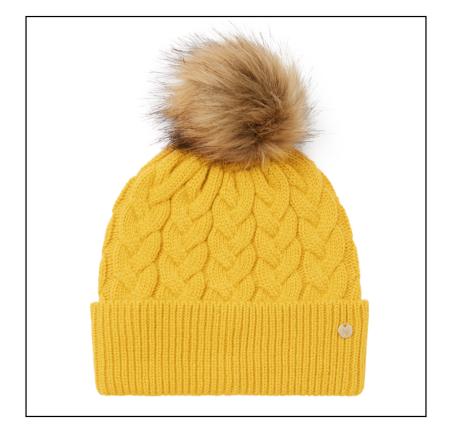

### Joules Elena Cable Knit Hat Antique Gold

With chillier weather on the horizon comes the need for a cosier-than-ever hat and this softly woven knit from Joules is sure to fit the bill.

Topped off with a faux fur Pom Pom for traditional appeal, they're available in a rainbow of colours to jazz up any winter wardrobe.

Main: 55% Polyamide | 39% Acrylic | 6% Wool.

Don't forget to grab the matching Gloves too in our extensive Accessories collection.

To keep up to date with our latest news, offers and promotions; be sure to join us on Facebook & Instagram.