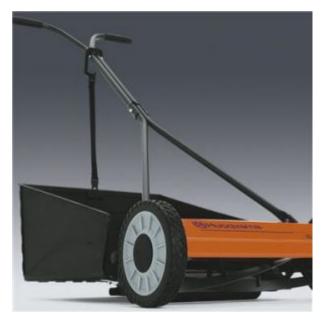

## Husqvarna 64 Hi-Cut Hand mower

HV-MW64HICUT

Collector available as accessory - With the collector accessory you can make your lawn look extra tidy.

To keep up-to-date with our latest news and special offers, follow us on Facebook and Instagram