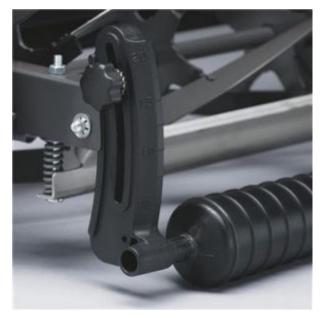

# Husqvarna 64 Hi-Cut Hand mower

Extra hardened reel blade and bedknife- For excellent cutting performance and maximum durability.

Infinite cutting height adjustment - Very easy to push even in tall grass. Perfect for lawns that aren't cut frequently. Simple fingertip cutting height adjustment up to 55 mm.