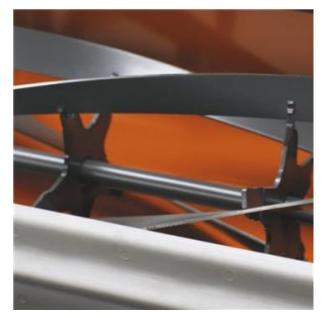

# Husqvarna 64 Hi-Cut Hand mower

Extra hardened reel blade and bedknife- For excellent cutting performance and maximum durability.

Infinite cutting height adjustment - Very easy to push even in tall grass. Perfect for lawns that aren't cut frequently. Simple fingertip cutting height adjustment up to 55 mm.