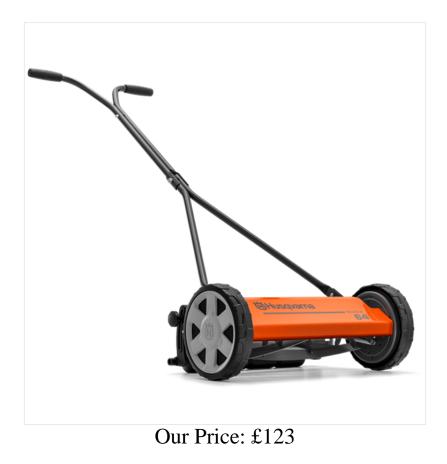

#### Husqvarna 64 Hi Cut Push Mower

The Husqvarna 64 is a highly efficient cylinder lawnmower that provides an excellent finish to your lawn. Its unique Novocut cutting system allows you to adjust the cutting height of this manual lawnmower up to 55 mm in height, enabling you to use it even on tall grass. If you wish to collect long grass clippings for a tidy looking lawn, a grass collector is available to purchase for this cylinder lawnmower.

# Husqvarna 64 Hi-Cut Hand mower

Extra hardened reel blade and bedknife- For excellent cutting performance and maximum durability.

Infinite cutting height adjustment - Very easy to push even in tall grass. Perfect for lawns that aren't cut frequently. Simple fingertip cutting height adjustment up to 55 mm.

## Husqvarna 64 Hi-Cut Hand mower

HV-MW64HICUT

Collector available as accessory - With the collector accessory you can make your lawn look extra tidy.

To keep up-to-date with our latest news and special offers, follow us on Facebook and Instagram