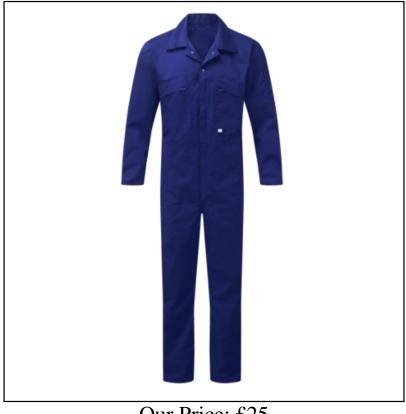

## Castle Zip Front Polycotton Coveralls Royal Blue

21-19564P

Our Price: £25

### **Castle Zip Front Polycotton Coveralls Royal Blue**

Ideal for personal protection, these tried and tested coveralls are designed for domestic, commercial & a wide range of industrial uses.

Crafted from mid weight Polyester Cotton allowing year-round wear, they are straight forward to step into and feature a full front zip with popper placket.

Equipped with an elasticated back for improved fit plus plenty of secure pockets for those all important tools and essentials.

UK Sizes: 34" - 60" Chest.

Also available in Red & Spruce Green.

Like this Castle Zip Front Coveralls? Why not browse our extensive range of Workwear & PPE.