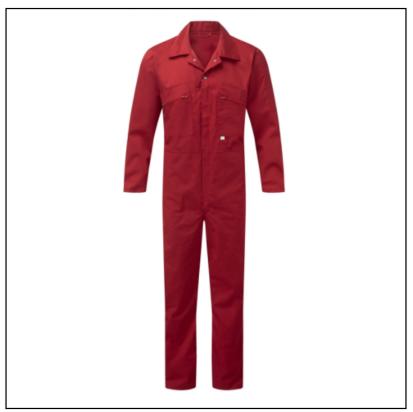

### **Castle Zip Front Polycotton Coveralls Red**

Ideal for personal protection, these tried and tested coveralls are designed for domestic, commercial & a wide range of industrial uses.

Crafted from mid weight Polyester Cotton allowing year-round wear, they are straight forward to step into and feature a full front zip with popper placket.

Equipped with an elasticated back for improved fit plus plenty of secure pockets for those all important tools and essentials.

UK Sizes: 34" - 60" Chest.

Also available in Royal Blue & Spruce Green.

Like these Castle Zip Front Coveralls? Why not browse our extensive range of Workwear & PPE.