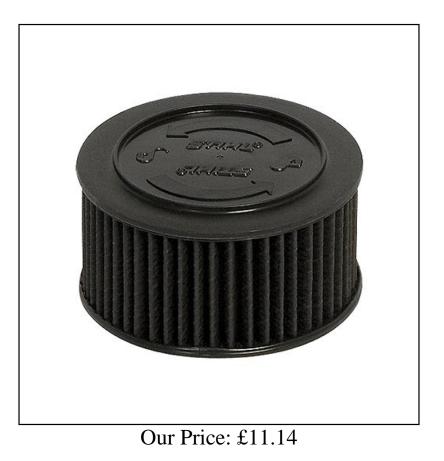

### Stihl Genuine Air Filter 1141 140 4400

Authentic replacement air filter for the following Stihl Chainsaw products:-

MS 241 C, MS 261, MS 261 C, MS 271, MS 271 C, MS 291 and MS 291 C

We are an authorised Stihl dealer and can provide full service back up and maintenance for your Stihl equipment.