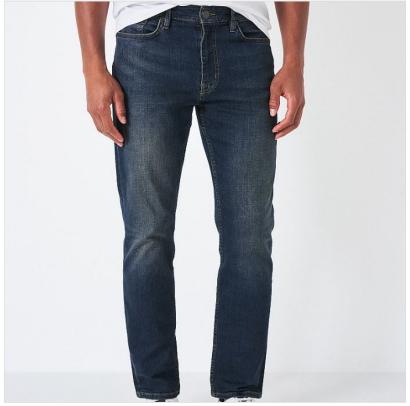

### Crew Parker Straight Leg Jeans Dark Vintage Blue

From the new denim range, an exceptional pair of comfort jeans, styled with plenty of room through the seat and thigh.

Tailored with zip fly and button closure plus ample pockets for coins & essentials, a perfect choice to elevate the everyday wardrobe and any informal occasion.