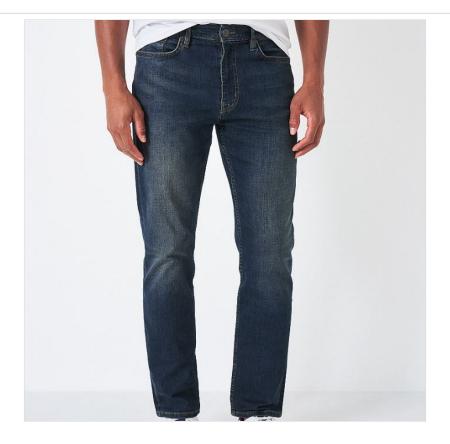

### Crew Parker Straight Leg Jeans Dark Vintage Blue

From the new denim range, an exceptional pair of comfort jeans, styled with plenty of room through the seat and thigh.

Tailored with zip fly and button closure plus ample pockets for coins & essentials, a perfect choice to elevate the everyday wardrobe and any informal occasion.