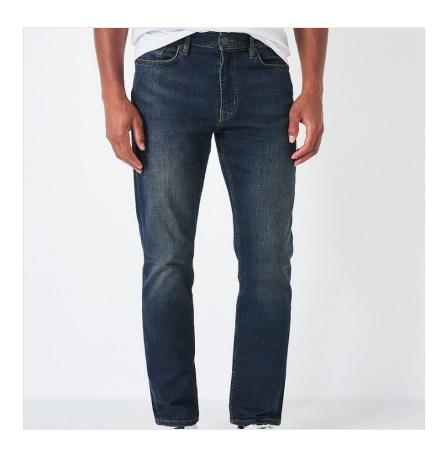

### Crew Parker Straight Leg Jeans Dark Vintage Blue

From the new denim range, an exceptional pair of comfort jeans, styled with plenty of room through the seat and thigh.

Tailored with zip fly and button closure plus ample pockets for coins & essentials, a perfect choice to elevate the everyday wardrobe and any informal occasion.