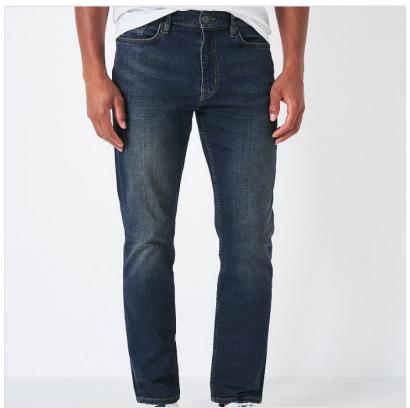

### Crew Parker Straight Leg Jeans Dark Vintage Blue

From the new denim range, an exceptional pair of comfort jeans, styled with plenty of room through the seat and thigh.

Tailored with zip fly and button closure plus ample pockets for coins & essentials, a perfect choice to elevate the everyday wardrobe and any informal occasion.