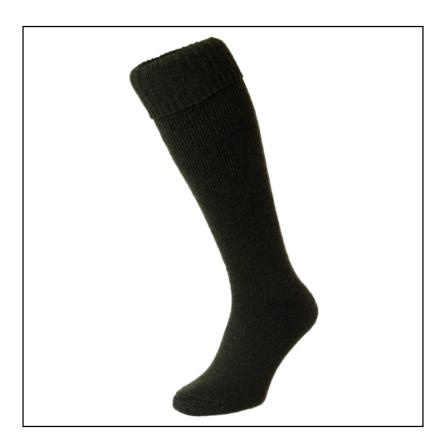

# HJ Hall Wellington Boot Sock Green

21-20357

### **HJ Hall Wellington Boot Sock Green**

Designed to elevate your favourite Wellies or Boots, a dedicated sock which includes full cushioning throughout the foot & leg and features an anti-splash finish to keep your feet dry.

Assured to provide awesome support & durability across the season, wherever your adventures are heading.

Composition: 24% Wool, 46% Polyester, 20% Acrylic, 9% Polyamide, 1% Elastane

UK Shoe Sizes: Men's 6-11.