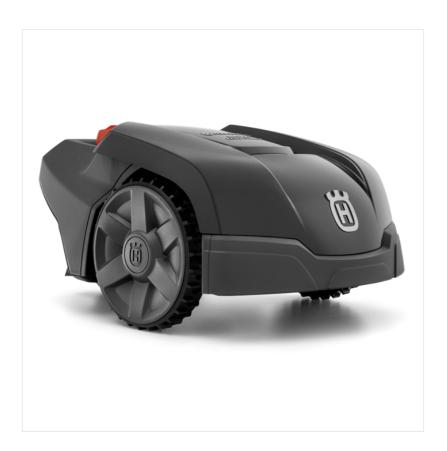

## Husqvarna Automower 105

HV-MW105

### Description Husqvarna Automower 105

Compact 3-wheeled robotic mower for efficient mowing of more open grass areas. Suitable for smaller lawns up to  $600 \text{ m}^2$  and can also handle slopes with an incline of 25%. It is easy to use and offers personal settings. Ideal for replacing a traditional pedestrian lawnmower.