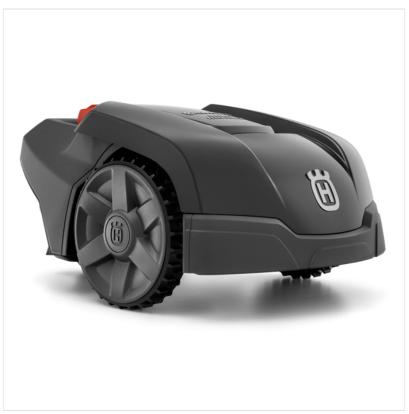

# Husqvarna Automower 105

HV-MW105

Weatherproof - Automower® can be outside around the clock and is designed to function properly and unattended regardless of the weather conditions. Automower® is built to withstand the harsh Nordic climate without any problems.

## Husqvarna Automower 105

HV-MW105