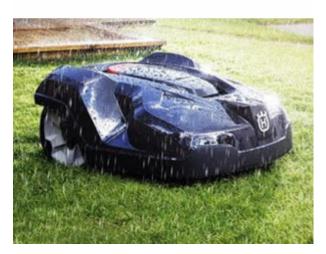

# Husqvarna Automower 105

HV-MW105

Weatherproof - Automower® can be outside around the clock and is designed to function properly and unattended regardless of the weather conditions. Automower® is built to withstand the harsh Nordic climate without any problems.