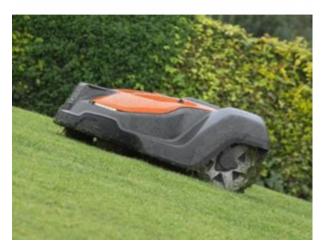

### Description Husqvarna Automower 105

Compact 3-wheeled robotic mower for efficient mowing of more open grass areas. Suitable for smaller lawns up to  $600 \text{ m}^2$  and can also handle slopes with an incline of 25%. It is easy to use and offers personal settings. Ideal for replacing a traditional pedestrian lawnmower.

Unique Cutting System - Husqvarna Automower® cuts just a little but frequently, which assures a nice and healthy lawn. It is equipped with sharp razor-like blades made of strong carbon steel mounted on a robust cutting disc system.