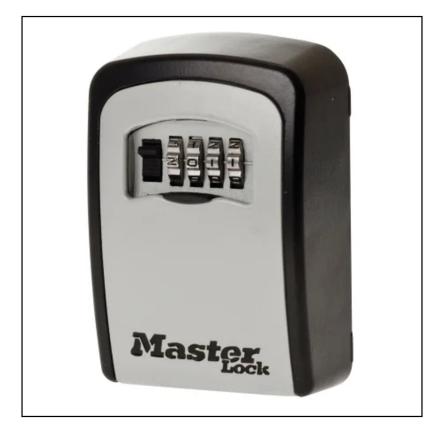

#### Masterlock 5401 Wall Mounted Key Lock Box

Stop hiding your keys under the doormat or flower pot, this medium sized box enables safe storage of house keys & access cards. Door keys can be safely left for children on return after school, for an elderly family member you need to visit on a regular basis or merely just storage. The 5401 is packed with high quality features and it is fitted with an easy-to-set 4 digit combination security lock with hundreds of multiple code options. Designed for permanent installation and constructed with a weather resistant tough metal outer body plus shutter door offering greater discretion. Can be used both inside and outside the home, office, worksite or anywhere that restricted or safe access is required. Exterior dimensions: H115 x W85 x D36mm. Interior dimensions: H92 x W64 x D30mm. Mounting kit included. Like this Masterlock Key Lock Box? Why not browse our full & extensive **Tools & Equipment Range**.