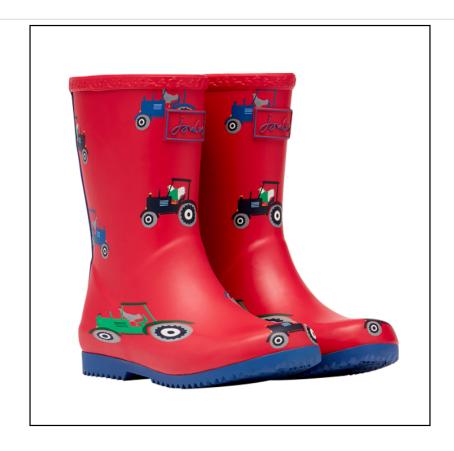

#### Joules Junior Roll Up Flexible Print Wellies Red Tractor

Easy to carry around, these super cute wellies have been crafted from hardwearing, stretchy, flexible rubber and come in graded leg heights to suit all ages.

Adorned with a unique Joules print for instant appeal, make some space beside the back door for unexpected downpours, a rainy walk to school, days out & holidays.

Like these Joules Printed Kids Wellies? Why not check out great  $Kids\ Range$ .