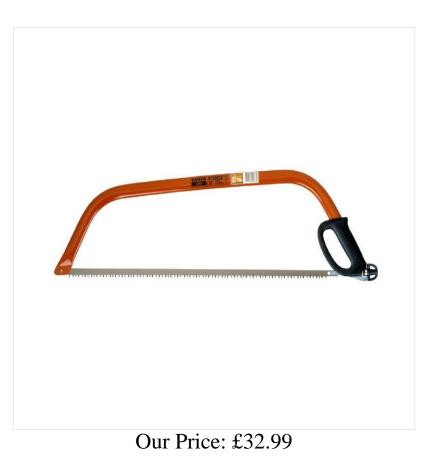

## Bahco 30 inch Bow Saw

Bacho Bow saws have been developed according to the scientific ERGOÖ process to make them ergonomic, comfortable to handle during use and safe. The Bahco 30 inch Bow Saw is Designed for demanding applications and tough environments as construction sites.