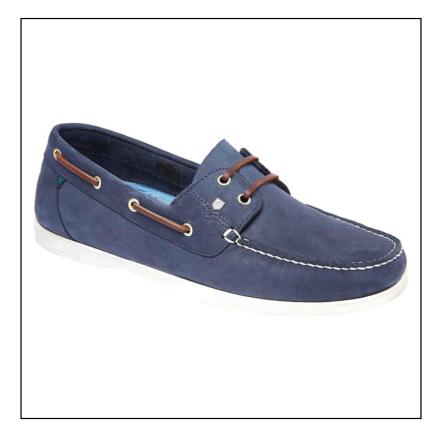

#### **Dubarry Port Moccasin Deck Shoe Denim**

Taking the form of a classic two-eyelet moccasin, this Port deck shoe comes in a variety of colours giving real style versatility off-shore as well as a practical shoe for sailing.

Using the highest quality Nubuck & Leather, the outer has been treated with a DryFast-DrySoft water resistant finish and the sole constructed in premium rubber for superior traction and durability in wet conditions.

Finished with rust proof details and Dubarry signature accents, a smart choice for all day comfort and any active voyage this season.

Like these Dubarry Port Deck Shoes? Why not browse our full and exciting new Dubarry collection.