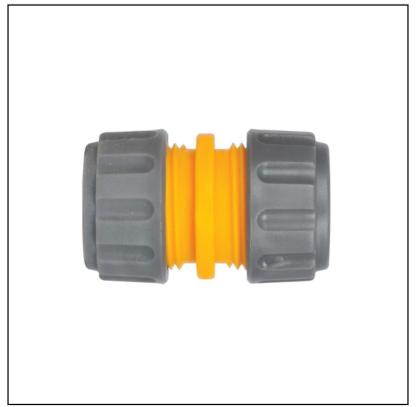

#### Hozelock 2200 19mm Hose Repair Connector

Quick & simple to assemble, this Hozelock connector is ideal for repairing damaged hose 15-9mm in diameter as well as extend two lengths of hose of this size.