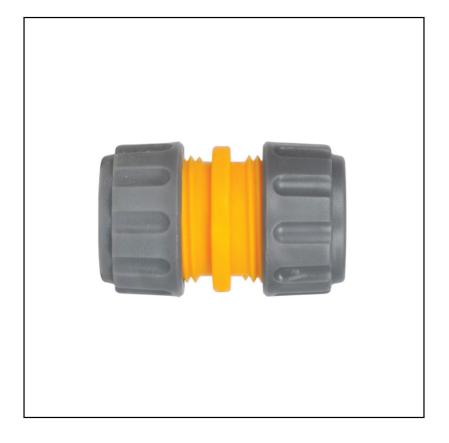

#### Hozelock 2200 19mm Hose Repair Connector

Quick & simple to assemble, this Hozelock connector is ideal for repairing damaged hose 15-9mm in diameter as well as extend two lengths of hose of this size.