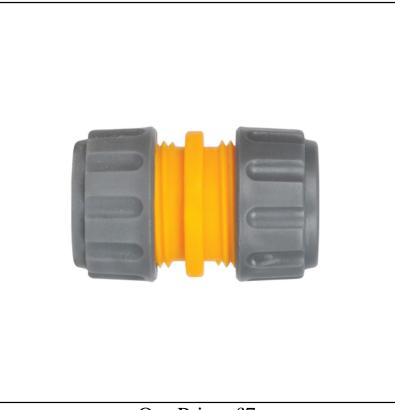

#### Hozelock 2200 19mm Hose Repair Connector

Quick & simple to assemble, this Hozelock connector is ideal for repairing damaged hose 15-9mm in diameter as well as extend two lengths of hose of this size.